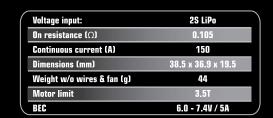

### **ESC INFO**

FIRMWARE: B468314

**CAPACITOR TYPE:** Stock

#27028 Blackbox 7 mm

13 WIRE SIZE: