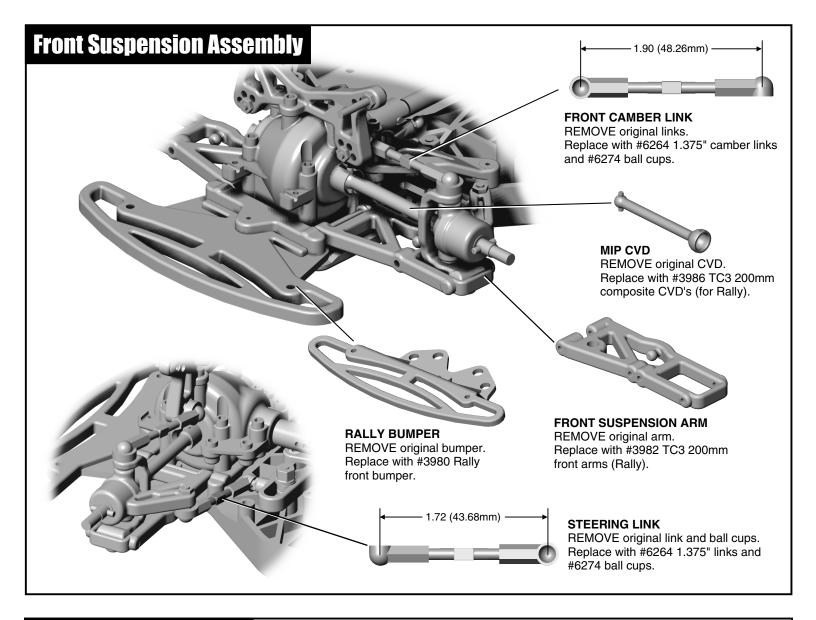

## **BEFORE BUILDING**

These instructions assume that you already have a TC3 kit. The Conversion Kit contains direct-fit parts that will replace comparable parts on your TC3. The instructions will show you where the TC3 Rally parts go; use your TC3 manual to disassemble your kit properly and reassemble with the new parts. Retain this instruction manual for reference and to help

When the instructions tell you to remove an "original" part, it is referring to the part currently on your TC3 kit. When the instructions tell you to use a "Rally" part, it is

referring to a part that is included in the TC3 Rally Conversion Kit.