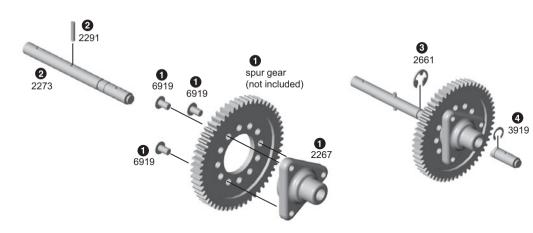

## **#2272 NTC3 SINGLE SPEED ASSEMBLY**

## for the NTC3

This kit converts your two speed transmission to single speed.

gear adapter

4-40 x 5/16 screw dowel pin

2273. atv 1 single speed input shaft

large E-clip

- Attach your spur gear (not included in this kit) to the #2267 gear adapter with three #6919 screws
- 2 Install and center a #2291 dowel pin in the #2273 single speed input shaft.
- 3 Slide on the gear adapter assembly. Add a #2661 large E-clip to secure it.
- 4 Attach the #3919 C-clip to the input shaft
- 5 Follow Bag C. Steps 11 and 12 to complete your assembly, using the parts from your two-speed assembly.