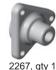

## **#2272 NTC3 SINGLE SPEED ASSEMBLY**

## for the NTC3

This kit converts your two speed transmission to single speed.

gear adapter

4-40 x 5/16 screw dowel pin

2273. atv 1 single speed input shaft

large E-clip

- Attach your spur gear (not included in this kit) to the #2267 gear adapter with three #6919 screws
- 2 Install and center a #2291 dowel pin in the #2273 single speed input shaft.
- 3 Slide on the gear adapter assembly. Add a #2661 large E-clip to secure it.
- 4 Attach the #3919 C-clip to the input shaft
- 5 Follow Bag C. Steps 11 and 12 to complete your assembly, using the parts from your two-speed assembly.