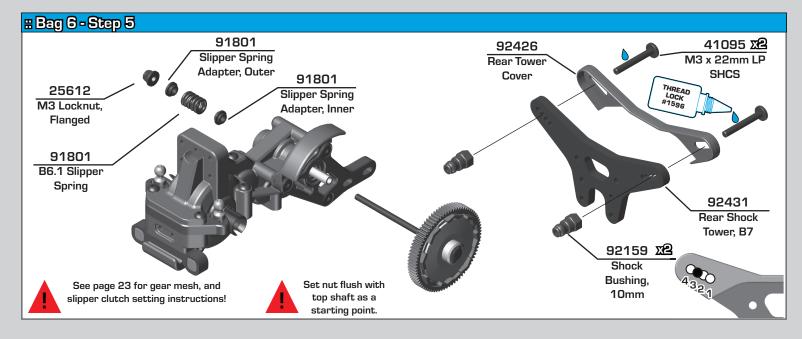

92447 Top Shaft B7

> 91560 🗴 5 x 10 x 4, Bearing

92421 ☎ Idler Gear 26T

91132 🔊

89203 X4 3x16mm BHCS 92405 B7 Gearbox (left)