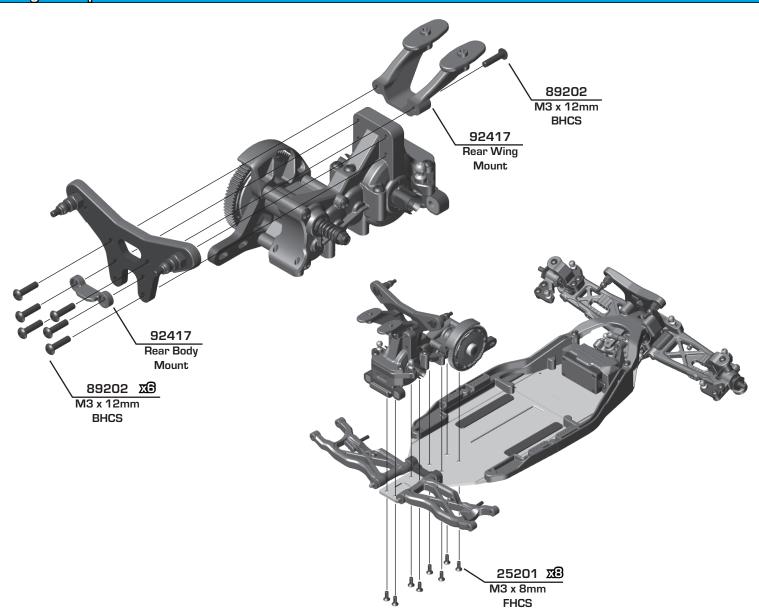

92447 Top Shaft B7

> 91560 🗴 5 x 10 x 4, Bearing

92421 ☎ Idler Gear 26T

91132 🔊

89203 X4 3x16mm BHCS 92405 B7 Gearbox (left)