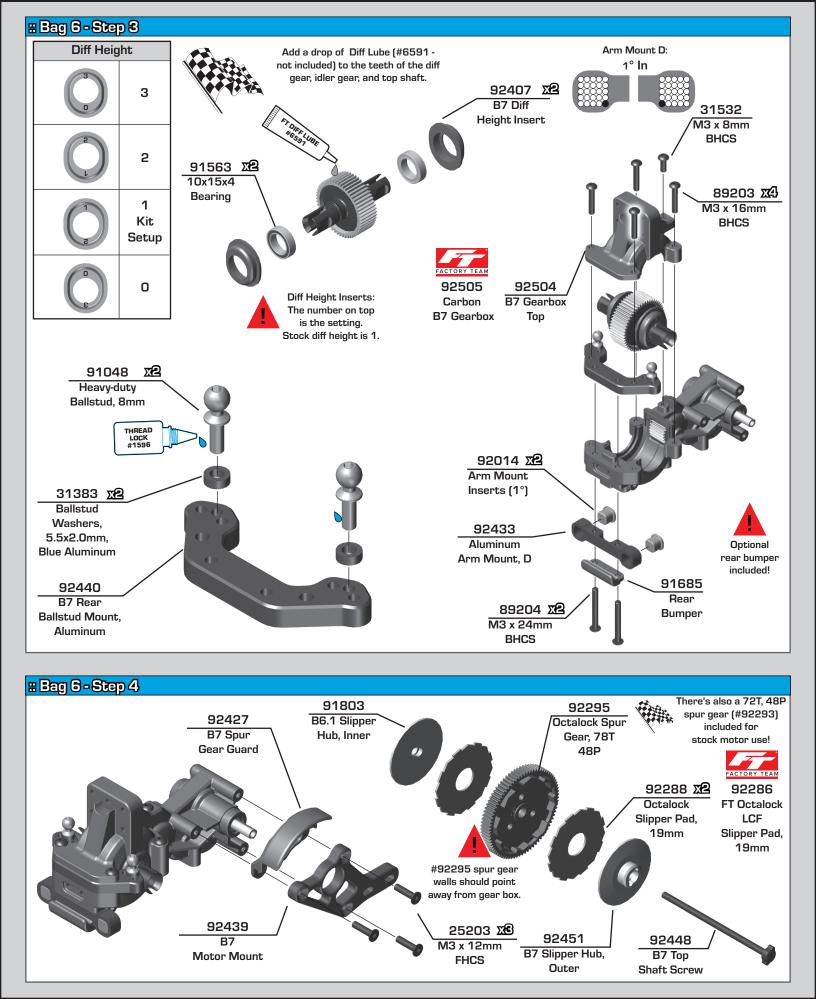

92447 Top Shaft B7

> 91560 🗴 5 x 10 x 4, Bearing

92421 ☎ Idler Gear 26T

91132 🔊

89203 X4 3x16mm BHCS 92405 B7 Gearbox (left)

#### 





#### **# Bag 6 - Step 6**



| RCIO RCIO                                          | Driver: Event          |                    |                                              |                      | Main     |                       |                      |  |
|----------------------------------------------------|------------------------|--------------------|----------------------------------------------|----------------------|----------|-----------------------|----------------------|--|
|                                                    | Date: Track:           |                    | æ                                            |                      |          | BestLepTime:          |                      |  |
| Front Suspension:                                  |