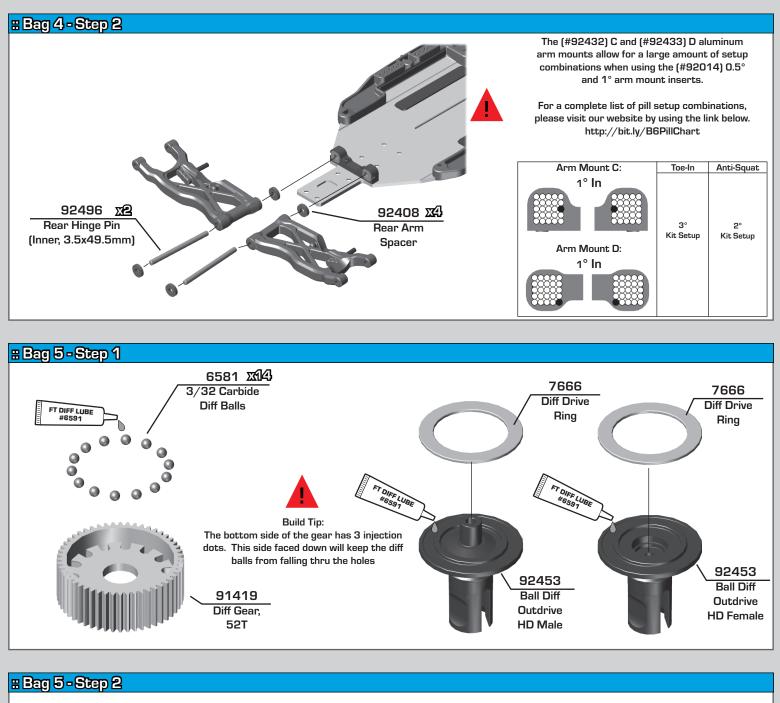

92447 Top Shaft B7

> 91560 🗴 5 x 10 x 4, Bearing

92421 ☎ Idler Gear 26T

91132 🔊

89203 X4 3x16mm BHCS 92405 B7 Gearbox (left)

#### 





#### **# Bag 6 - Step 6**



| RCIO RCIO                                          | Driver: Event          |                    |                                              |                      | Main     |                       |                      |  |
|----------------------------------------------------|------------------------|--------------------|----------------------------------------------|----------------------|----------|-----------------------|----------------------|--|
|                                                    | Date: Track:           |                    | æ                                            |