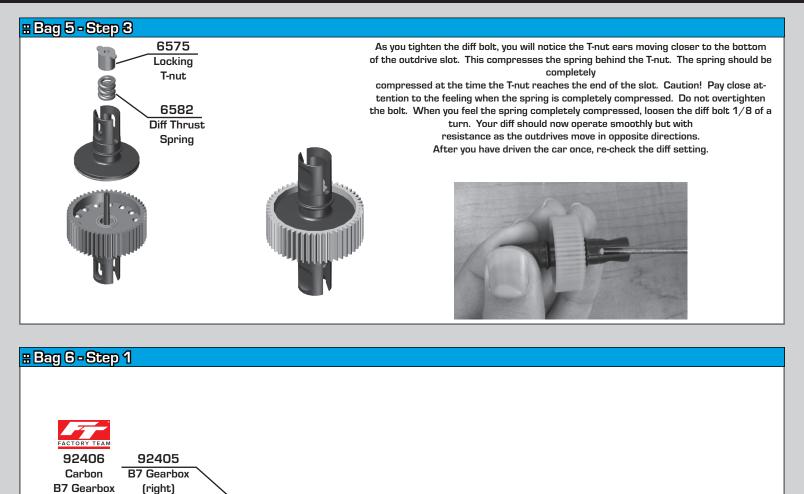

92447 Top Shaft B7

> 91560 🗴 5 x 10 x 4, Bearing

92421 ☎ Idler Gear 26T

91132 🔊

89203 X4 3x16mm BHCS 92405 B7 Gearbox (left)

#### 





#### **# Bag 6 - Step 6**



| RCIO RCIO                                          | Driver: Event          |                    |                                              |                      | Main     |                       |                      |  |
|----------------------------------------------------|------------------------|--------------------|----------------------------------------------|----------------------|----------|-----------------------|----------------------|--|
|                                                    | Date: Track:           |                    | æ                                            |