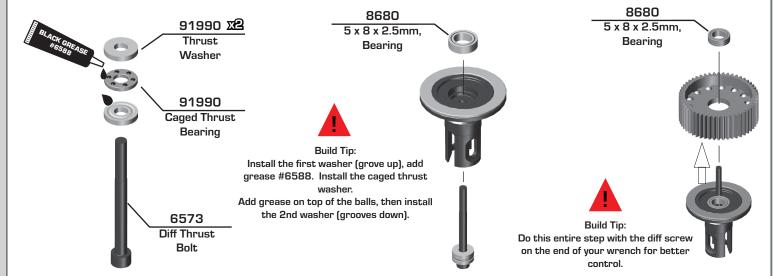

92447 Top Shaft B7

> 91560 🗴 5 x 10 x 4, Bearing

92421 ☎ Idler Gear 26T

91132 🔊

89203 X4 3x16mm BHCS 92405 B7 Gearbox (left)

#### 





#### **# Bag 6 - Step 6**



| RCIO RCIO                                          | Driver: Event          |                    |                                              |                      | Main     |                       |                      |  |
|----------------------------------------------------|------------------------|--------------------|----------------------------------------------|----------------------|----------|-----------------------|----------------------|--|
|                                                    | Date: Track:           |                    | æ                                            |