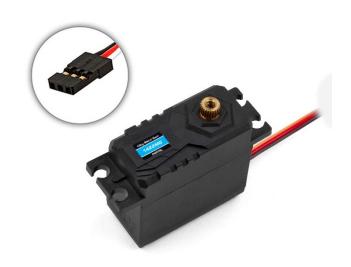

## **NEW! Reedy 1422MG Metal Gear Servo**

Reedy's 1422MG Metal Gear Servo, standard equipment in Team Associated's DC10 RTR Drift Car, is now available as an economical, yet high-quality upgrade, suitable for a variety of 1:10 vehicles.

An all-metal gear set is designed for strength and durability while dual precision ball bearings, a high impact injected molded case, and water-resistant construction further improve reliability and value.

## **Features**

- Reliable high-torque motor
- Injection molded case
- High-impact case material
- Precision metal gears
- Precision ball bearings
- Water-resistant

| Input (V)       |              |  |  |
|-----------------|--------------|--|--|
| 6.0V            | .23          |  |  |
| 7.4V            | .20          |  |  |
| 6.0V            | 15/208       |  |  |
| 7.4V            | 17/236       |  |  |
| Dimensions (mm) |              |  |  |
| Weight (g)      |              |  |  |
| Spline          |              |  |  |
|                 | 7.4V<br>6.0V |  |  |