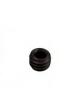

## **New Factory Team 1:8 Scale Aluminum Pinion Gears**

#89597 FT Pinion Gear, 15T-MOD 1, 5mm shaft, aluminum

#89598 FT Pinion Gear, 16T-MOD 1, 5mm shaft, aluminum

#89599 FT Pinion Gear, 17T-MOD 1, 5mm shaft, aluminum

New Factory Team Mod 1 pinion gears are made from hard-anodized 7075 aluminum and offer a lighter rotating mass over a steel gear.

Fewer teeth = quicker acceleration. More teeth = more top end speed.

Use only with plastic spur gears.

Fits 1:8 vehicles:

RC8B3e

RC8B3.1e

RC8B3.2e

RC8T3e

RC8T3.1e

RC8T3.2e

Nomad