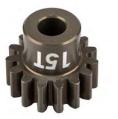

## **New Factory Team 1:8 Scale Aluminum Pinion Gears**

#89597 FT Pinion Gear, 15T-MOD 1, 5mm shaft, aluminum

#89598 FT Pinion Gear, 16T-MOD 1, 5mm shaft, aluminum

#89599 FT Pinion Gear, 17T-MOD 1, 5mm shaft, aluminum

| UPC          | Part No. | Description                                    | MAP     | MSRP    | Available |
|--------------|----------|------------------------------------------------|---------|---------|-----------|
| 784695895973 | 89597    | FT Pinion Gear, 15T-MOD 1, 5mm shaft, aluminum | \$16.99 | \$19.99 | BUY NOW!  |
| 784695895980 | 89598    | FT Pinion Gear, 16T-MOD 1, 5mm shaft, aluminum | \$16.99 | \$19.99 | BUY NOW!  |
| 784695895997 | 89599    | FT Pinion Gear, 17T-MOD 1, 5mm shaft, aluminum | \$16.99 | \$19.99 | BUY NOW!  |