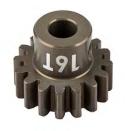

## **New Factory Team 1:8 Scale Aluminum Pinion Gears**

#89597 FT Pinion Gear, 15T-MOD 1, 5mm shaft, aluminum

#89598 FT Pinion Gear, 16T-MOD 1, 5mm shaft, aluminum

#89599 FT Pinion Gear, 17T-MOD 1, 5mm shaft, aluminum

| UPC          | Part No. | Description                                    | MAP     | MSRP    | Available |
|--------------|----------|------------------------------------------------|---------|---------|-----------|
| 784695895973 | 89597    | FT Pinion Gear, 15T-MOD 1, 5mm shaft, aluminum | \$16.99 | \$19.99 | BUY NOW!  |
| 784695895980 | 89598    | FT Pinion Gear, 16T-MOD 1, 5mm shaft, aluminum | \$16.99 | \$19.99 | BUY NOW!  |
| 784695895997 | 89599    | FT Pinion Gear, 17T-MOD 1, 5mm shaft, aluminum | \$16.99 | \$19.99 | BUY NOW!  |