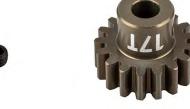

## **New Factory Team 1:8 Scale Aluminum Pinion Gears**

#89597 FT Pinion Gear, 15T-MOD 1, 5mm shaft, aluminum

#89598 FT Pinion Gear, 16T-MOD 1, 5mm shaft, aluminum

#89599 FT Pinion Gear, 17T-MOD 1, 5mm shaft, aluminum

| UPC          | Part No. | Description                                    | MAP     | MSRP    | Available |
|--------------|----------|------------------------------------------------|---------|---------|-----------|
| 784695895973 | 89597    | FT Pinion Gear, 15T-MOD 1, 5mm shaft, aluminum | \$16.99 | \$19.99 | BUY NOW!  |
| 784695895980 | 89598    | FT Pinion Gear, 16T-MOD 1, 5mm shaft, aluminum | \$16.99 | \$19.99 | BUY NOW!  |
| 784695895997 | 89599    | FT Pinion Gear, 17T-MOD 1, 5mm shaft, aluminum | \$16.99 | \$19.99 | BUY NOW!  |