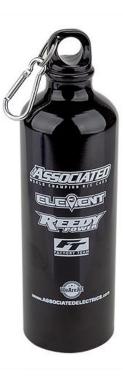

## **New! AE Water Bottle**

Available on RC10.com!

Other side shown

Carry your cold beverage in this 26oz. aluminum AE Water Bottle wherever you go. Attach it to your gear bag with the included carabiner.

The black background sets off the white #WeAreAE family of brand logos on one side and the original "slot car track" design AE logo on the other.

| UPC          | Part No. | Description     | MAP     | MSRP    | Available |
|--------------|----------|-----------------|---------|---------|-----------|
| 784695986374 | #SP105   | AE Water Bottle | \$14.99 | \$14.99 | BUY NOW!  |