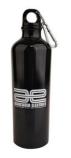

## **New! AE Water Bottle**

Available on RC10.com!

Other side shown

Carry your cold beverage in this 26oz. aluminum AE Water Bottle wherever you go. Attach it to your gear bag with the included carabiner.

The black background sets off the white #WeAreAE family of brand logos on one side and the original "slot car track" design AE logo on the other.

| UPC          | Part No. | Description     | MAP     | MSRP    | Available |
|--------------|----------|-----------------|---------|---------|-----------|
| 784695986374 | #SP105   | AE Water Bottle | \$14.99 | \$14.99 | BUY NOW!  |