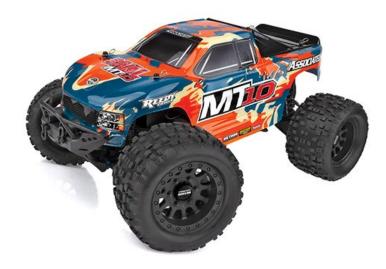

| UPC          | Part No. | Description                  | MSRP    | MAP     | Available |
|--------------|----------|------------------------------|---------|---------|-----------|
| 784695258402 | 25840    | Rival MT10 Body, orange/blue | \$60.99 | \$51.84 | BUY NOW!  |