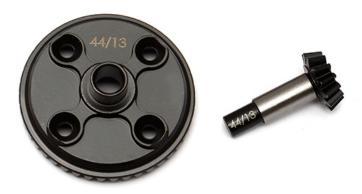

## New! RC8B3 44/13 Gear Set

Back by popular demand, the RC8B3 44T ring gear and 13T pinion gear have returned as a combined packaged to include both gears as a set.

Used as a tuning option in RC8B3 V3 differentials, the 44/13 gearing has a lower gear ratio for more top end speed over the 42/12 gear set.

## Fits these vehicles:

RC8B3, RC8B3e, RC8B3.1, RC8B3.1e, RC8B3.2, RC8B3.2e.

| UPC          | Part No. | Description          | MAP     | MSRP    | Available |
|--------------|----------|----------------------|---------|---------|-----------|
| 784695814684 | 81468    | RC8B3 44/13 Gear Set | \$42.49 | \$49.99 | BUY NOW!  |