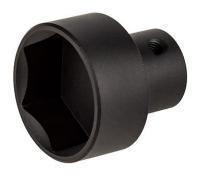

## **New! Diff Decoder 1:8 Wheel Hex Adapter**

#91921 FT Diff Decoder 1:8 Wheel Hex Adapter, 17mm

To enhance the Diff Decoder's tuning capabilities in 1:8 off-road vehicles, Factory Team is proud to introduce a 17mm wheel hex adapter. Now, mechanics can quickly and easily check and compare differential hardness unobtrusively at the wheels using this handy option.