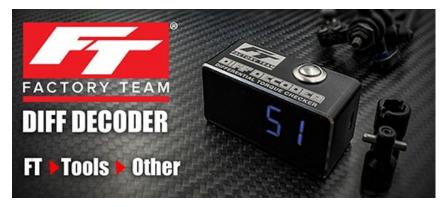

## **New! Diff Decoder 1:8 Wheel Hex Adapter**

#91921 FT Diff Decoder 1:8 Wheel Hex Adapter, 17mm

To enhance the Diff Decoder's tuning capabilities in 1:8 off-road vehicles, Factory Team is proud to introduce a 17mm wheel hex adapter. Now, mechanics can quickly and easily check and compare differential hardness unobtrusively at the wheels using this handy option.