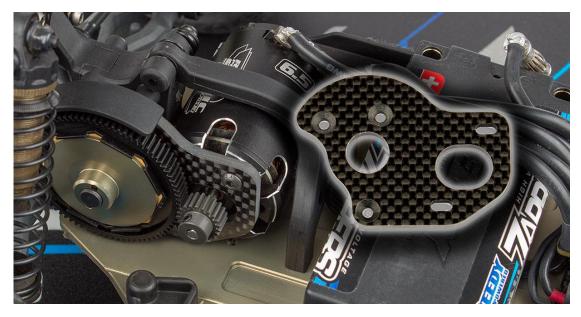

For Immediate Release: November 6, 2018

Our new Factory Team Motor Plate adds strength and rigidity with its 3mm thick material, while also reducing the weight by 40% over the stock motor plate. It fits the Laydown and Layback gearboxes on the B6.1, B6.1D, T6.1, and SC6.1.

| UPC: #91796 | FT Laydown/Layback Motor Plate,<br>graphite | MAP:<br>\$16.15 | MSRP:<br>\$18.99 | BUY NOW! |
|-------------|---------------------------------------------|-----------------|------------------|----------|
|-------------|---------------------------------------------|-----------------|------------------|----------|