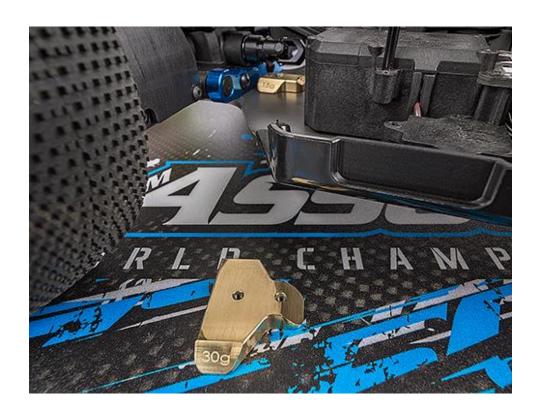

## NEW! Team Chassis Weights for the RC8B3.1 and B3.1e

#81405 RC8B3.1 FT Chassis Weight, 15g

#81406 RC8B3.1 FT Chassis Weight, 30g

## Features and benefits:

- Machined brass
- Adjust front and rear weight bias with 15g and 30g options
- Direct fit with B3.1 and B3.1e
- Requires two 3x8mm FHCS (#25201 for 10 screws)

| UPC:<br>784695 814059 | #81405 | RC8B3.1 FT Chassis Weight, 15g | MSRP:<br>\$14.99 |
|-----------------------|--------|--------------------------------|------------------|
| 784695 814066         | #81406 | RC8B3.1 FT Chassis Weight, 30g | \$19.99          |