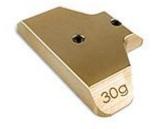

## NEW! Team Chassis Weights for the RC8B3.1 and B3.1e

#81405 RC8B3.1 FT Chassis Weight, 15g

#81406 RC8B3.1 FT Chassis Weight, 30g

## Features and benefits:

- Machined brass
- Adjust front and rear weight bias with 15g and 30g options
- Direct fit with B3.1 and B3.1e
- Requires two 3x8mm FHCS (#25201 for 10 screws)

| UPC:<br>784695 814059 | #81405 | RC8B3.1 FT Chassis Weight, 15g | MSRP:<br>\$14.99 |
|-----------------------|--------|--------------------------------|------------------|
| 784695 814066         | #81406 | RC8B3.1 FT Chassis Weight, 30g | \$19.99          |