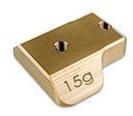

## NEW! Team Chassis Weights for the RC8B3.1 and B3.1e

#81405 RC8B3.1 FT Chassis Weight, 15g

#81406 RC8B3.1 FT Chassis Weight, 30g

## Features and benefits:

- Machined brass
- Adjust front and rear weight bias with 15g and 30g options
- Direct fit with B3.1 and B3.1e
- Requires two 3x8mm FHCS (#25201 for 10 screws)

| UPC:<br>784695 814059 | #81405 | RC8B3.1 FT Chassis Weight, 15g | MSRP:<br>\$14.99 |
|-----------------------|--------|--------------------------------|------------------|
| 784695 814066         | #81406 | RC8B3.1 FT Chassis Weight, 30g | \$19.99          |