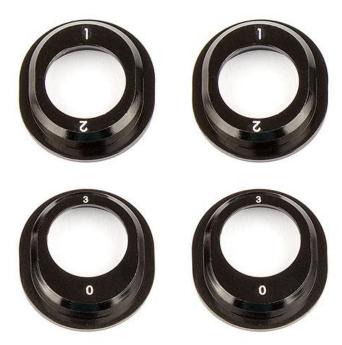

## **New! B6.1 Aluminum Differential Height Inserts**

Replace your standard diff height adjusters with these long-lasting aluminum versions. Orientation numbers are etched onto the inserts, making them easy to read. Compatible with RC10B6.1, RC10B6.1D, RC10B6.1 FL, RC10T6.1, and RC10SC6.1

| UPC: #917 | B6.1 Aluminum Differential Height Inserts, black | MAP: MSRP: \$24.64 \$28.99 | BUY NOW! |
|-----------|--------------------------------------------------|----------------------------|----------|
|-----------|--------------------------------------------------|----------------------------|----------|