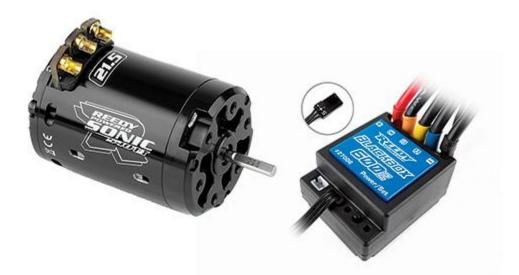

## NEW! Reedy Blackbox 600Z/Sonic 540-M3 21.5 Combo

Reedy's Blackbox 600Z Zero-Timing Sensored Brushless Competition ESC and Sonic 540-FT motors are the perfect solution for entry-level competition, thanks to their economical price, versatility, and race-proven performance. This pairing also offers an excellent solution for clubs and tracks that are looking to improve entry-level participation or introduce cost-controlled classes for racers of all skill levels.

## Reedy Blackbox 600Z Specifications

| Voltage Input            | 7.4V / 2S LiPo     |
|--------------------------|--------------------|
| On Resistance (Ohm)      | 0.0018             |
| Continuous Current (Amp) | 60                 |
| Dimensions (mm)          | 40.2 x 31.0 x 18.8 |
| Weight without Wires (g) | 37                 |
| Motor Limit              | 13.5T              |
| SBEC                     | 6.0V / 3A          |

## Sonic 540-FT 21.5 Specifications

| Some 646 1 1 2116 Specifications |           |
|----------------------------------|-----------|
| Cells                            | 1-2S LiPo |
| Diameter                         | 35.8mm    |
| Length                           | 51.8mm    |
| Shaft Diameter                   | 3.15mm    |
| Weight                           | 175g      |