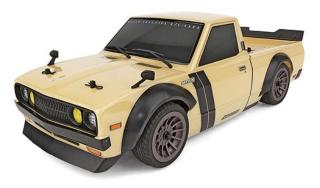

#31929 Datsun 620 Truck Body Set shown here mounted on the Apex2 Sport chassis.

WATCH THE VIDEO!