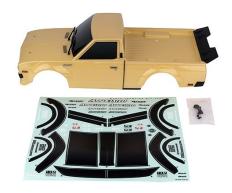

## **New! Apex2 Sport Datsun 620 Truck Body Sets**

#31929 Apex2 Sport, Datsun 620 Body Set, tan, painted

#31930 Apex2 Sport, Datsun 620 Body Set, clear

Swap out your Apex2 Sport body for a fresh new look!

| UPC          | Part No. | Description                                       | MSRP     | MAP     | Available          |
|--------------|----------|---------------------------------------------------|----------|---------|--------------------|
| 784695319295 | 31929    | Apex2 Sport, Datsun 620 Body<br>Set, tan, painted | \$116.99 | \$99.99 | <u>August 2023</u> |
| 784695319301 | 31930    | Apex2 Sport, Datsun 620 Body<br>Set, clear        | \$66.99  | \$56.99 | <u>August 2023</u> |
| 784695319318 | 31931    | Apex2 Sport, Datsun 620 Body<br>Accessories       | \$19.99  | \$16.99 | <u>August 2023</u> |
| 784695319325 | 31932    | Apex2 Sport, Datsun 620 Decal<br>Sheets           | \$17.99  | \$15.29 | <u>August 2023</u> |