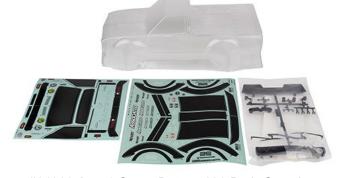

## **New! Apex2 Sport Datsun 620 Truck Body Sets**

#31929 Apex2 Sport, Datsun 620 Body Set, tan, painted

#31930 Apex2 Sport, Datsun 620 Body Set, clear

Swap out your Apex2 Sport body for a fresh new look!

| UPC          | Part No. | Description                                       | MSRP     | MAP     | Available          |
|--------------|----------|---------------------------------------------------|----------|---------|--------------------|
| 784695319295 | 31929    | Apex2 Sport, Datsun 620 Body<br>Set, tan, painted | \$116.99 | \$99.99 | <u>August 2023</u> |
| 784695319301 | 31930    | Apex2 Sport, Datsun 620 Body<br>Set, clear        | \$66.99  | \$56.99 | <u>August 2023</u> |
| 784695319318 | 31931    | Apex2 Sport, Datsun 620 Body<br>Accessories       | \$19.99  | \$16.99 | <u>August 2023</u> |
| 784695319325 | 31932    | Apex2 Sport, Datsun 620 Decal<br>Sheets           | \$17.99  | \$15.29 | <u>August 2023</u> |