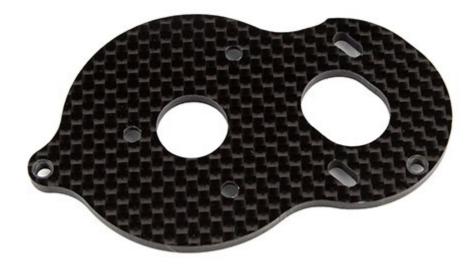

## New! RC10B6.1 FT Carbon Fiber Standup Motor Plate

New for the Factory Team brand is the carbon fiber standup motor mount. This 3mm thick motor mount is lightweight and replaces the discontinued blue aluminum version #91794 RC10B6.1 Standup Motor Plate.

This mount is great for dirt or oval racers who want to convert to the standup transmission. Use #91717, 91788, and 91798 gearbox parts to complete the conversion.

Fits RC10B6.1 series, RC10SC6.1, and RC10T6.1, when used with the #91788 gearbox.