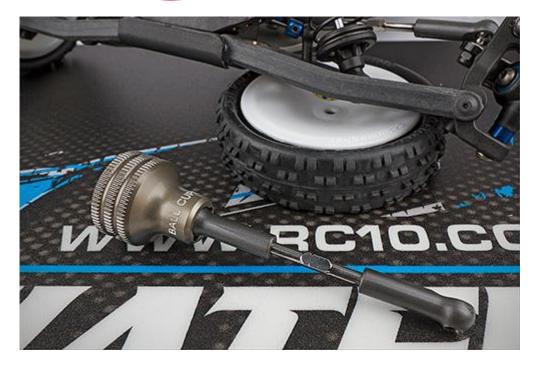

## NEW! **Team** FT Ball Cup Wrench

Speed up turnbuckle assembly with this new FT Ball Cup Wrench. Designed for use with the 6-series platform ball cups, this tool is the perfect addition to any toolbox. A knurled outer diameter makes the tool easy and comfortable to use. Pair with the #1114 FT Dual Turnbuckle Wrench and assembling turnbuckles has never been so quick and easy.

## **Features**

- · Makes assembling turnbuckles a breeze
- Hard anodized
- · Laser etched identification
- Lightweight and compact
- Fits: RC10B6, RC10B6D, RC10B64, RC10B64D, RC10B6 Club Racer, and RC10B64 Club Racer

| UPC:<br>784695 015791 | #1579 | F T Ball Cup Wrench | MSRP & MAP:<br>\$11.99 | BUY NOW! |
|-----------------------|-------|---------------------|------------------------|----------|
|-----------------------|-------|---------------------|------------------------|----------|