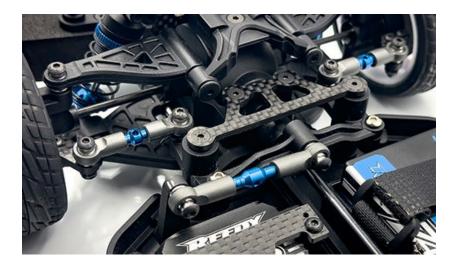

## **New! Apex2 Factory Team Turnbuckle Set**

Made for the Apex2 and Apex2 Sport chassis, this turnbuckle set allows the vehicles' front and rear toe angle to be adjusted. Toe angle can affect how the car performs. Whether it's increasing stability, reducing oversteer, or mitigating issues related to understeer, the ability to adjust toe angle allows a definite improvement in performance.