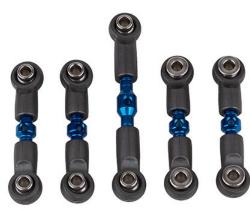

## **New! Apex2 Factory Team Turnbuckle Set**

Made for the Apex2 and Apex2 Sport chassis, this turnbuckle set allows the vehicles' front and rear toe angle to be adjusted. Toe angle can affect how the car performs. Whether it's increasing stability, reducing oversteer, or mitigating issues related to understeer, the ability to adjust toe angle allows a definite improvement in performance.

| UPC          | Part No. | Description             | MSRP    | MAP     | Available      |
|--------------|----------|-------------------------|---------|---------|----------------|
| 784695319288 | 31928    | Apex2 FT Turnbuckle Set | \$53.99 | \$45.89 | September 2023 |