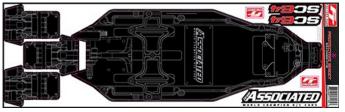

#71184 RC10T6.4 FT Chassis Protective Sheet, printed

#71185 RC10SC6.4 FT Chassis Protective Sheet, printed