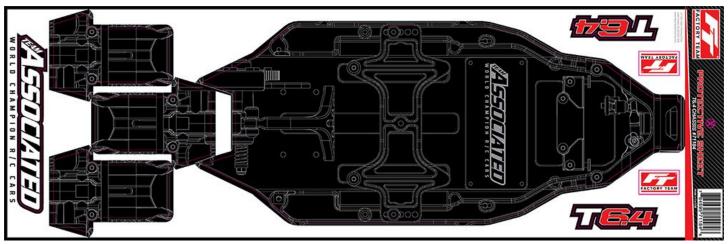

## New! Chassis Protective Sheets for the RC10T6.4 and RC10SC6.4

(Pictured: #71184 RC10T6.4 FT Chassis Protective Sheet, printed.)

Whether you race indoor or outdoor, protecting your chassis from premature wear will improve its lifespan and help maintain performance. These new Factory Team pre-cut chassis sheets are made from adhesive-backed 18-mil vinyl and offer a protective surface while looking trick with intricate details for that Factory Driver look.

#71184 RC10T6.4 FT Chassis Protective Sheet, printed

#71185 RC10SC6.4 FT Chassis Protective Sheet, printed