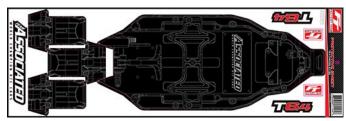

#71184 RC10T6.4 FT Chassis Protective Sheet, printed

#71185 RC10SC6.4 FT Chassis Protective Sheet, printed