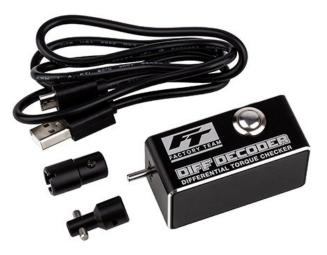

## **New! Factory Team Diff Decoder**

Factory Team Diff Decoder mounted to a 1:10 buggy

Items included with the Factory Team Diff Decoder

The Factory Team Diff Decoder is an indispensable tool for the hardcore racer. The Diff Decoder displays a consistent, measured value for differential hardness rather than relying on an estimation or feeling. This measurement can be used to build differentials to a specific hardness, fine tune to improve vehicle performance, understand the differences between oil brands and temperature, or to replicate an existing differential.

The Diff Decoder's machined aluminum body is compact and lightweight with a 5-digit LED display suitable for measurement of a wide variety of differentials. Includes one 1:10 7mm hex adapter to measure at the wheel, and one 1:8 pin adapter to measure at the diff outdrive.