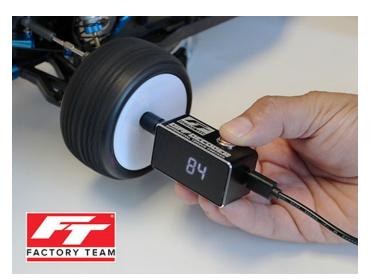

## **New! Factory Team Diff Decoder**

Factory Team Diff Decoder mounted to a 1:10 buggy

Items included with the Factory Team Diff Decoder

The Factory Team Diff Decoder is an indispensable tool for the hardcore racer. The Diff Decoder displays a consistent, measured value for differential hardness rather than relying on an estimation or feeling. This measurement can be used to build differentials to a specific hardness, fine tune to improve vehicle performance, understand the differences between oil brands and temperature, or to replicate an existing differential.

The Diff Decoder's machined aluminum body is compact and lightweight with a 5-digit LED display suitable for measurement of a wide variety of differentials. Includes one 1:10 7mm hex adapter to measure at the wheel, and one 1:8 pin adapter to measure at the diff outdrive.