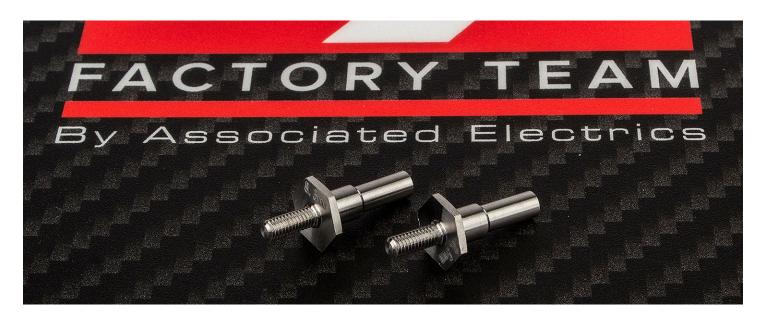

## **New! RC10T6.1 FT Titanium Front Axles**

New from Factory Team are solid Titanium Front Axles for your RC10T6 and RC10SC6 series trucks! These titanium axles are lighter than the kit standard steel axles without compromising their durability. The titanium axles not only save 4.8g total weight over the steel axles included in the kit, they look good too!

- Package contains two axles
- Weight: 3.2g per axle
- Fits: RC10T6.1, RC10T6.2, RC10SC6.1, RC10SC6.2.

| UPC          | Part No. | Description                             | MAP     | MSRP    | Available |
|--------------|----------|-----------------------------------------|---------|---------|-----------|
| 784695711129 | #71112   | RC10T6.1 FT Titanium Front Axles, 8.5mm | \$29.75 | \$34.99 | BUY NOW!  |