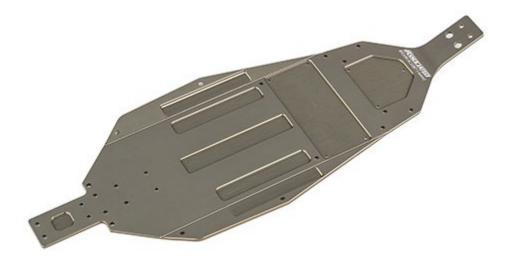

## Team Associated -4mm Chassis Option for the RC10B7 and B7D

A new chassis length option is now available from Team Associated for the RC10B7 and RC10B7D. This chassis is a good tuning option for further wheelbase tuning. The short chassis generally provides better rotation and more forward bite, which is beneficial across a variety of track conditions and layouts.

| UPC          | Part No. | Description          | MSRP    | MAP     | Available |
|--------------|----------|----------------------|---------|---------|-----------|
| 784695924901 | 92490    | RC10B7 Chassis, -4mm | \$94.99 | \$80.74 | BUY NOW!  |