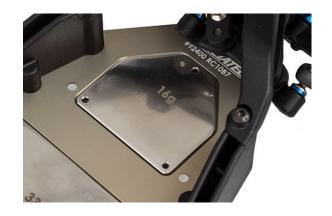

(Right: #92445 RC10B7 FT Steel Servo Weight Plate, 16g mounted in the RC10B7.)

| UPC          | Part No. | Description                                      | MSRP    | MAP     | Available |
|--------------|----------|--------------------------------------------------|---------|---------|-----------|
| 784695924345 | 92434    | RC10B7 FT Steel Arm Mount C, 26g                 | \$34.99 | \$29.74 | BUY NOW!  |
| 784695924352 | 92435    | RC10B7 FT Steel Arm Mount D, 9g                  | \$34.99 | \$29.74 | BUY NOW!  |
| 784695924444 | 92444    | RC10B7 FT Aluminum Servo Weight Plate, 6g        | \$17.99 | \$15.29 | BUY NOW!  |
| 784695924451 | 92445    | RC10B7 FT Steel Servo Weight Plate,<br>16g       | \$17.99 | \$15.29 | BUY NOW!  |
| 784695924468 | 92446    | RC10B7 FT Carbon Fiber Servo<br>Weight Plate, 4g | \$17.99 | \$15.29 | BUY NOW!  |