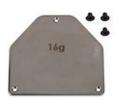

(Right: #92445 RC10B7 FT Steel Servo Weight Plate, 16g mounted in the RC10B7.)

| UPC          | Part No. | Description                                      | MSRP    | MAP     | Available |
|--------------|----------|--------------------------------------------------|---------|---------|-----------|
| 784695924345 | 92434    | RC10B7 FT Steel Arm Mount C, 26g                 | \$34.99 | \$29.74 | BUY NOW!  |
| 784695924352 | 92435    | RC10B7 FT Steel Arm Mount D, 9g                  | \$34.99 | \$29.74 | BUY NOW!  |
| 784695924444 | 92444    | RC10B7 FT Aluminum Servo Weight Plate, 6g        | \$17.99 | \$15.29 | BUY NOW!  |
| 784695924451 | 92445    | RC10B7 FT Steel Servo Weight Plate,<br>16g       | \$17.99 | \$15.29 | BUY NOW!  |
| 784695924468 | 92446    | RC10B7 FT Carbon Fiber Servo<br>Weight Plate, 4g | \$17.99 | \$15.29 | BUY NOW!  |

#92434 #92435

#92444

#92445

#92446

Download all zipped photos here: <a href="https://rc10.com/rc10b7weightszip/">https://rc10.com/rc10b7weightszip/</a> (1.7MB). Link is active for 30 days.