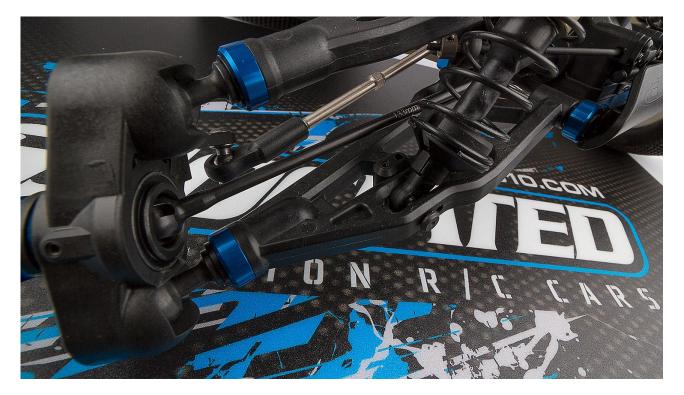

Press release online here: <u>http://bit.ly/2q73R2N</u> For Immediate Release: May 11, 2017

Team Associated Factory Team CVA sets for the RC8T3 and RC8T3e can be used as a replacement option to the universals that come standard in the kits. The CVA assemblies will provide a more aggressive steering feeling, perfect for use on smoother track surfaces.

CVA sets can be rebuilt as wear occurs. Requires inner bearings #91566 (15x21x4mm).

| <br>UPC:<br>784695 81331 | #81331 | RC8T3 CVA Bones, 133 mm                                                    | MSRP:<br>\$38.99 | BUY NOW! |
|--------------------------|--------|----------------------------------------------------------------------------|------------------|----------|
| 784695 813359            | #81335 | RC8T3 FT CVA Set, 133 mm.<br>Requires inner bearings<br>#91566 (15x21x4mm) | \$59.99          | BUY NOW! |