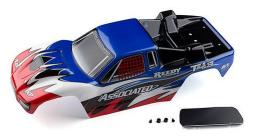

#7858 RC10T4.3 RTR Body, blue

#7859 RC10T4.3 RTR Body, red

| UPC:<br>784695 078581 | #7858 | RC10T4.3 RTR Body, blue | MSRP:<br>\$44.99 | BUY NOW! |
|-----------------------|-------|-------------------------|------------------|----------|
| 784695 078598         | #7859 | RC10T4.3 RTR Body, red  | \$44.99          | BUY NOW! |