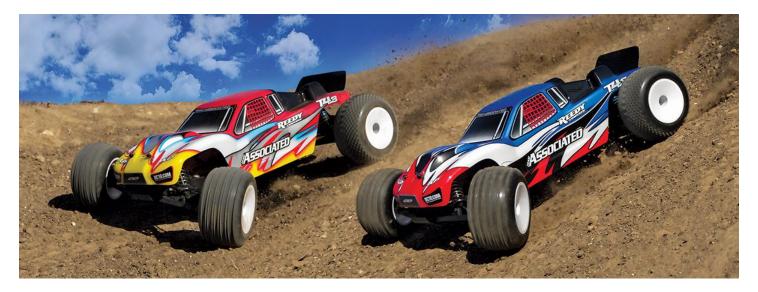

## **NEW!** Painted Bodies for the RC10T4.3

Replace your T4 body with a cool new design! These colorful bodies come pre-painted and ready to mount. Rear spoiler is included along with mounting hardware. Fits the RC10T4, T4.1, T4.2, and T4.3.

#7858 RC10T4.3 RTR Body, blue

#7859 RC10T4.3 RTR Body, red

| UPC:<br>784695 078581 | #7858 | RC10T4.3 RTR Body, blue | MSRP:<br>\$44.99 | BUY NOW! |
|-----------------------|-------|-------------------------|------------------|----------|
| 784695 078598         | #7859 | RC10T4.3 RTR Body, red  | \$44.99          | BUY NOW! |