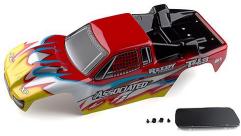

#7858 RC10T4.3 RTR Body, blue

#7859 RC10T4.3 RTR Body, red

| UPC:<br>784695 078581 | #7858 | RC10T4.3 RTR Body, blue | MSRP:<br>\$44.99 | BUY NOW! |
|-----------------------|-------|-------------------------|------------------|----------|
| 784695 078598         | #7859 | RC10T4.3 RTR Body, red  | \$44.99          | BUY NOW! |