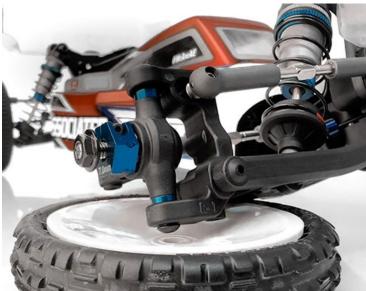

## New! RC10B6 Factory Team Titanium Hex Adapter Front Axles

(Pictured: #71181 RC10B6 FT Titanium Hex Adapter Front Axle, installed on the RC10B6.4.)

#71181 RC10B6 FT Titanium Hex Adapter Front Axles

RC10B6 Factory Team Titanium Hex Adapter Front Axles enables the RC10B6.4 buggy and truck series to add clamping hex adapters on the front axles. Made in light and durable titanium alloy, the front axles have a cross pin to allow racers to tune the width with 12mm blue aluminum clamping hex adapters.