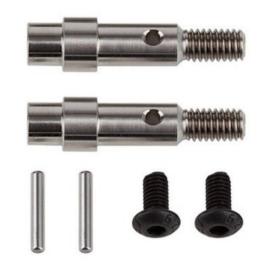

## New! RC10B6 Factory Team Titanium Hex Adapter Front Axles

(Pictured: #71181 RC10B6 FT Titanium Hex Adapter Front Axle, installed on the RC10B6.4.)

#71181 RC10B6 FT Titanium Hex Adapter Front Axles

RC10B6 Factory Team Titanium Hex Adapter Front Axles enables the RC10B6.4 buggy and truck series to add clamping hex adapters on the front axles. Made in light and durable titanium alloy, the front axles have a cross pin to allow racers to tune the width with 12mm blue aluminum clamping hex adapters.

## Features:

- Durable CNC machined titanium
- Fits Factory Team 12mm clamping hex adapters (not included)
- Includes: two M3x6 BH screws and two axle cross pins
- Fits: RC10B6.4, RC10B6.4D and older RC10B6 models
- Accommodates these hexes: #91862 (4.0), #91609 (5.0), #71034 (6.0), #91610 (7.0), #71014 (8.5)