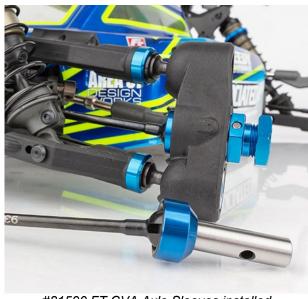

## New! Factory Team Blue Aluminum CVA Axle Sleeve Set for the RC8B4/T4

#81590 RC8B4 FT CVA Axle Sleeves, blue aluminum

Subtract some weight and add some blue to your Team Associated 1:8 scale buggy or truck with the new Factory Team Aluminum CVA Axle Sleeves. The blue anodized aluminum sleeves are a nice accessory to add to RC8B4 and RC8T4 series nitro and electric CVAs.

Weight Savings: 1.8g per sleeve. These are replacing the stock steel sleeves #81548.

Fits the RC8B4, RC8B4e, RC8T4, and RC8T4e.

| UPC          | Part No. | Description                                 | MSRP    | MAP     | Available |
|--------------|----------|---------------------------------------------|---------|---------|-----------|
| 784695815902 | 81590    | RC8B4 FT CVA Axle Sleeves,<br>blue aluminum | \$22.99 | \$19.54 | BUY NOW!  |