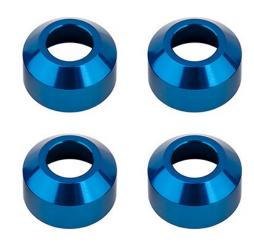

## New! Factory Team Blue Aluminum CVA Axle Sleeve Set for the RC8B4/T4

#81590 RC8B4 FT CVA Axle Sleeves, blue aluminum

Subtract some weight and add some blue to your Team Associated 1:8 scale buggy or truck with the new Factory Team Aluminum CVA Axle Sleeves. The blue anodized aluminum sleeves are a nice accessory to add to RC8B4 and RC8T4 series nitro and electric CVAs.

Weight Savings: 1.8g per sleeve. These are replacing the stock steel sleeves #81548.

Fits the RC8B4, RC8B4e, RC8T4, and RC8T4e.

| UPC          | Part No. | Description                                 | MSRP    | MAP     | Available |
|--------------|----------|---------------------------------------------|---------|---------|-----------|
| 784695815902 | 81590    | RC8B4 FT CVA Axle Sleeves,<br>blue aluminum | \$22.99 | \$19.54 | BUY NOW!  |