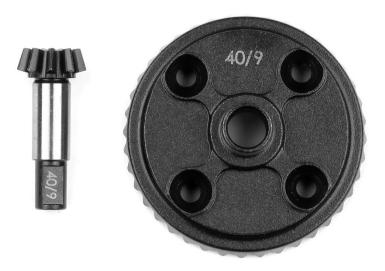

## NEW! RC8T4 40/9 Gear Set

(Pictured: 81625 bag contents, ring and pinion gear, 1 each)

The new upgraded 40/9 ring and pinion are completely re-designed with massive teeth which allow for more tooth engagement and prevent skipping. These new gears must be installed front and rear as a set. Fits any RC8T4 or RC8T4e as well as older version counterparts (RC8T3.2 and T3.2e)

## RC8T4 40/9 Gear Set:

- 1. Includes 40T diff ring gear and 9T pinion gear
- 2. Fits RC8T4 and RC8T4e and older version counterparts (RC8T3.2 and T3.2e)
- 3. Needs 2 pcs #81625 per vehicle

| UPC          | Part No.     | Description         | MAP     | MSRP    | COO | Available |
|--------------|--------------|---------------------|---------|---------|-----|-----------|
| 784695816251 | <u>81625</u> | RC8T4 40/9 GEAR SET | \$51.99 | \$44.19 | TW  | NOW       |