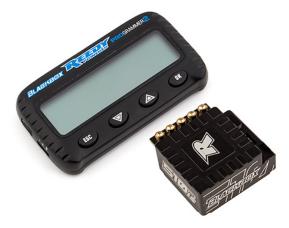

# Blackbox 510R 1S Competition ESC

With the Blackbox PROgrammer2, the full potential of the 510R can be exploited. In addition to working as a programmer, it also operates as a battery monitor and USB firmware update device.

The following functions can be modified and saved using the Blackbox PROgrammer2: