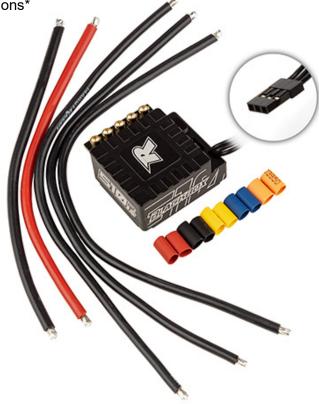

# **New! Blackbox 510R 1S Competition ESC**

Reedy's Blackbox 510R 1S Competition ESC is now available! Extensive race testing by Reedy's engineering and racing team has resulted in a high performance, high quality, and reliable ESC suitable for all levels of 1/12 competition. Thanks to excellent throttle and brake feel, a wide range of precision adjustability, and durable high-quality hardware, the Blackbox 510R 1S ESC is an excellent choice for blinky and modified 1:12 racing classes.

### Features

- CNC machined black aluminum case with integrated heat sink
- Fully adjustable brake, throttle, power, and safety functions\*
- Blinky mode with ROAR approved software
- Precision throttle and brake control
- Ultra-low resistance FET board
- On-board power button
- Solder tabs with 13/14-gauge power wires
- Integrated internal capacitors
- RPM and ESC temp data logging\*
- Firmware updateable\*

\*Requires #27027 Blackbox PROgrammer2

### **Specifications**

| Feature                    | Specification      |  |
|----------------------------|--------------------|--|
| Voltage input              | 1S LiPo            |  |
| Continuous current (A)     | 120                |  |
| Dimensions (mm)            | 36.4 x 36.4 x 16.5 |  |
| Weight w/o wires & fan (g) | 40.4               |  |
| Motor limit                | 3.5T               |  |
| BEC                        | 6.0 - 7.4V/5A      |  |