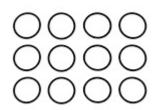

### **Spare Parts**

| UPC          | Part No. | Description                        | MAP     | MSRP    | Available |
|--------------|----------|------------------------------------|---------|---------|-----------|
| 784695720275 | 72027    | FT Octalock LCF Slipper Pads, 19mm | \$9.99  | \$9.99  | BUY NOW!  |
| 784695720282 | 72028    | FT Lockout Slipper Rebuild Kit     | \$46.99 | \$54.99 | BUY NOW!  |
| 784695720305 | 72030    | FT Lockout Slipper Clutch O-Rings  | \$7.99  | \$7.99  | BUY NOW!  |