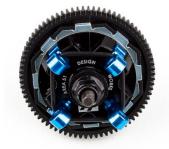

## **New! FT Lockout Slipper Clutch for the DR10**

(Pictured: #72026 FT Lockout Slipper Clutch.)

Get the most out of your No Prep Drag Cars with our NEW Factory Team Lockout Slipper Clutch!

Team Associated's FT Lockout Slipper Clutch dynamically and independently controls the amount of slip created during launch and when down the track at speed. The FT Lockout Slipper Clutch was designed by our best Area 51 Design Works' engineers to get you down the track!

#### **Features**

- CNC machined pressure plates and lockout arms
- 3-pad slipper design
- Fiberglass slipper pads are used to withstand additional forces created by the pressure plates
- 4 lockout arms the feature tapped holes to customize counter weighting for specific track conditions
- Includes different durometer lockout bands to customize delay of lockout arm engagement
- Shorter slipper spring for easier tunability
- Includes Octalock Spur Gear
- For the DR10 series vehicles

Photo includes parts not included in #72026

Photo includes parts not included in #72026

#72026 FT Lockout Slipper Clutch (instructions included)