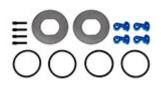

### **Spare Parts**

| UPC          | Part No. | Description                        | MAP     | MSRP    | Available |
|--------------|----------|------------------------------------|---------|---------|-----------|
| 784695720275 | 72027    | FT Octalock LCF Slipper Pads, 19mm | \$9.99  | \$9.99  | BUY NOW!  |
| 784695720282 | 72028    | FT Lockout Slipper Rebuild Kit     | \$46.99 | \$54.99 | BUY NOW!  |
| 784695720305 | 72030    | FT Lockout Slipper Clutch O-Rings  | \$7.99  | \$7.99  | BUY NOW!  |