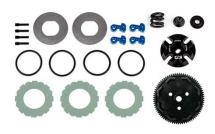

## **New! FT Lockout Slipper Clutch for the DR10**

(Pictured: #72026 FT Lockout Slipper Clutch.)

Get the most out of your No Prep Drag Cars with our NEW Factory Team Lockout Slipper Clutch!

Team Associated's FT Lockout Slipper Clutch dynamically and independently controls the amount of slip created during launch and when down the track at speed. The FT Lockout Slipper Clutch was designed by our best Area 51 Design Works' engineers to get you down the track!

#### **Features**

- CNC machined pressure plates and lockout arms
- 3-pad slipper design
- Fiberglass slipper pads are used to withstand additional forces created by the pressure plates
- 4 lockout arms the feature tapped holes to customize counter weighting for specific track conditions
- Includes different durometer lockout bands to customize delay of lockout arm engagement
- Shorter slipper spring for easier tunability
- Includes Octalock Spur Gear
- For the DR10 series vehicles

## **FT Lockout Slipper Clutch**

| UPC          | Part No. | Description               | MAP     | MSRP    | Available |
|--------------|----------|---------------------------|---------|---------|-----------|
| 784695720268 | 72026    | FT Lockout Slipper Clutch | \$76.99 | \$89.99 | BUY NOW!  |

Photo includes parts not included in #72026

Photo includes parts not included in #72026

#72026 FT Lockout Slipper Clutch (instructions included)