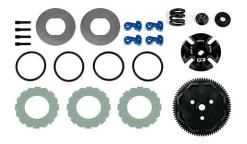

# **FT Lockout Slipper Clutch for the DR10**

#72026 FT Lockout Slipper Clutch

#72027 FT Octalock LCF Slipper Pads, 19mm

#72028 FT Lockout Slipper Rebuild Kit

#72030 FT Lockout Slipper Clutch O-Rings

Photo includes parts not included in #72026

Photo includes parts not included in #72026

#72026 FT Lockout Slipper Clutch (instructions included)