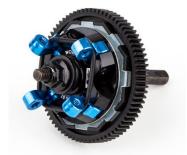

## **New! FT Lockout Slipper Clutch for the DR10**

(Pictured: #72026 FT Lockout Slipper Clutch.)

Get the most out of your No Prep Drag Cars with our NEW Factory Team Lockout Slipper Clutch!

Team Associated's FT Lockout Slipper Clutch dynamically and independently controls the amount of slip created during launch and when down the track at speed. The FT Lockout Slipper Clutch was designed by our best Area 51 Design Works' engineers to get you down the track!

#### **Features**

- CNC machined pressure plates and lockout arms
- 3-pad slipper design
- Fiberglass slipper pads are used to withstand additional forces created by the pressure plates
- 4 lockout arms the feature tapped holes to customize counter weighting for specific track conditions
- Includes different durometer lockout bands to customize delay of lockout arm engagement
- Shorter slipper spring for easier tunability
- Includes Octalock Spur Gear
- For the DR10 series vehicles

## **FT Lockout Slipper Clutch**

| UPC          | Part No. | Description               | MAP     | MSRP    | Available |
|--------------|----------|---------------------------|---------|---------|-----------|
| 784695720268 | 72026    | FT Lockout Slipper Clutch | \$76.99 | \$89.99 | BUY NOW!  |

Photo includes parts not included in #72026

Photo includes parts not included in #72026

#72026 FT Lockout Slipper Clutch (instructions included)