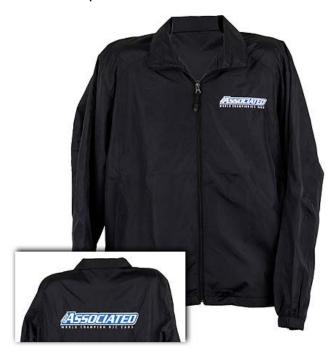

# Team Associated Lite and Winter Jackets! Available through RC10.com only

The NEW **AE Lite Jacket** is a lightweight, water-repellent jacket that offers just the right amount of weather protection. Embroidered on the front and back with Team Associated livery!

- 100% polyester shell
- 100% polyester jersey lining with mesh insets at gussets for added breathability
- Articulated elbows for greater mobility
- Half elastic, half self-fabric cuffs for comfort
- Side pockets
- Draw cord hem with toggles

### **AE Lite Jacket**

| UPC: 784695 987012 | #SP13S   | AE Lite Jacket, small    |
|--------------------|----------|--------------------------|
| UPC: 784695 987005 | #SP13M   | AE Lite Jacket, medium   |
| UPC: 784695 986992 | #SP13L   | AE Lite Jacket, large    |
| UPC: 784695 986985 | #SP13XL  | AE Lite Jacket, X-Large  |
| UPC: 784695 986978 | #SP13XXL | AE Lite Jacket, 2X-Large |