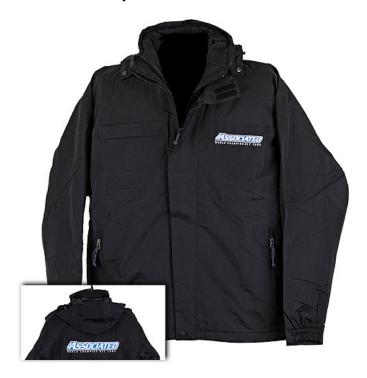

### **NEW PRODUCT**

www.TeamAssociated.com

The NEW **AE Winter Jacket** is fully seam-sealed for superior waterproof protection. With this jacket, you'll stay warm and dry, and look good too! Embroidered on the front and back with Team Associated livery!

- 100% ripstop nylon shell with Taslan nylon accents
- 1500MM fabric waterproof rating
- Fully seam-sealed for added waterproof protection
- 2-ounce polyfill insulation in body, 3-ounce polyfill in sleeves
- 100% polyester Sherpa fleece body lining
- Polyester sleeve lining for easy on/off
- Zip-off hood
- Storm flap
- Four zippered pockets
- Drop tail hem with locking drawcords for adjustability

#### **AE Winter Jacket**

| UPC: 784695 991989 | #SP71S   | AE Winter Jacket, small    |
|--------------------|----------|----------------------------|
| UPC: 784695 991972 | #SP71M   | AE Winter Jacket, medium   |
| UPC: 784695 991965 | #SP71L   | AE Winter Jacket, large    |
| UPC: 784695 991958 | #SP71XL  | AE Winter Jacket, X-Large  |
| UPC: 784695 991941 | #SP71XXL | AE Winter Jacket, 2X-Large |