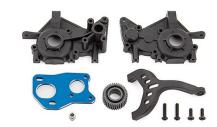

## **NEW! B6 Laydown Transmission Conversion**

The new B6 Laydown Transmission Conversion comes with everything you need to convert your B6D from a standup configuration to laydown.

"Laying down" the transmission lowers the vehicle's overall center of gravity and reduces the polar moment, allowing for increased corner speed in higher-grip conditions.

#91705 B6 Laydown Transmission Conversion

| UPC:          | #91705 | B6 Laydown Transmission | MAP:    | MSRP:   |
|---------------|--------|-------------------------|---------|---------|
| 784695 917057 |        | Conversion              | \$27.20 | \$31.99 |