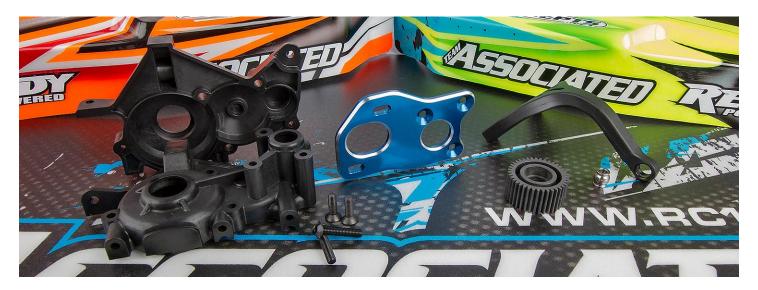

## **NEW! B6 Laydown Transmission Conversion**

The new B6 Laydown Transmission Conversion comes with everything you need to convert your B6D from a standup configuration to laydown.

"Laying down" the transmission lowers the vehicle's overall center of gravity and reduces the polar moment, allowing for increased corner speed in higher-grip conditions.

#91705 B6 Laydown Transmission Conversion

| UPC:          | #91705 | B6 Laydown Transmission | MAP:    | MSRP:   |
|---------------|--------|-------------------------|---------|---------|
| 784695 917057 |        | Conversion              | \$27.20 | \$31.99 |