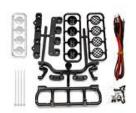

Team Associated XP light kits cut through the darkness with realistic lighting arrays that feature headlights, tail lights, fog lights, and reverse lights — and a police light bar kit.

#29268 XP LED Roof Light Kit mounted on the SC10

# #29266 XP LED RC Light Kit (12 LEDs)

- Plug and play design
- Head lights, tail lights, fog lights, reverse lights, and blinkers
- 5 different lighting modes
- Everything included in the packaging

## #29267 XP LED Roof Light Kit (4 LEDs)

- Off road light rack with 4 LED lights.
- Plug and play
- Everything included in the packaging