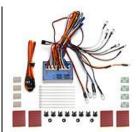

# Engine Sound System and LED Light Kits Available on RC10.com

Take your scale realism experience to the next level with Team Associated's ESS-One Engine Sound System and XP light arrays!

#29260 ESS-One Engine Sound System installed in the SC10

The ESS-One Engine Sound System lets you choose from multiple throaty race engine sounds, shifting, brakes, and turbo blowoff valves! The programmable ESS-One delivers these sounds in one simple, small box for a clean and easy installation. Whether you drive a short course truck, drift, or rally car, the ESS-One has the right sound to match!

### #29260 ESS-One Engine Sound System

- Plug and Play Audio device
- Universal fit
- USB updatability
- 25 different engine sounds to choose from
- 20+ auxiliary sounds to choose from: horns, sirens, turbo