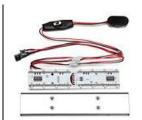

# #29265 XP Police Light Bar, 1:10 scale

- LED light bar in protective aluminum housing
- Front facing red and blue LEDs
- Rear facing yellow LEDs
- Requires 9v battery