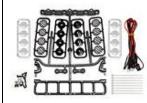

Team Associated XP light kits cut through the darkness with realistic lighting arrays that feature headlights, tail lights, fog lights, and reverse lights — and a police light bar kit.

#29268 XP LED Roof Light Kit mounted on the SC10

### #29268 XP LED Roof Light Kit (6 LEDs)

- Off road light rack with 6 LED lights.
- Plug and play
- Everything included in the packaging

| UPC                | Part # | Description                     |
|--------------------|--------|---------------------------------|
| UPC: 784695 292600 | #29260 | ESS-One Engine Sound System     |
| UPC: 784695 292659 | #29265 | XP Police Light Bar, 1:10 scale |
| UPC: 784695 292666 | #29266 | XP LED RC Light Kit (12 LEDs)   |
| UPC: 784695 292673 | #29267 | XP LED Roof Light Kit (4 LEDs)  |
| UPC: 784695 292680 | #29268 | XP LED Roof Light Kit (6 LEDs)  |