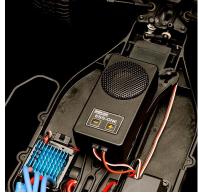

# Engine Sound System and LED Light Kits Available on RC10.com

Take your scale realism experience to the next level with Team Associated's ESS-One Engine Sound System and XP light arrays!

#29260 ESS-One Engine Sound System installed in the SC10

The ESS-One Engine Sound System lets you choose from multiple throaty race engine sounds, shifting, brakes, and turbo blowoff valves! The programmable ESS-One delivers these sounds in one simple, small box for a clean and easy installation. Whether you drive a short course truck, drift, or rally car, the ESS-One has the right sound to match!