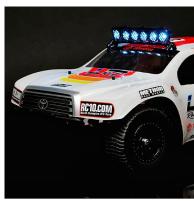

Team Associated XP light kits cut through the darkness with realistic lighting arrays that feature headlights, tail lights, fog lights, and reverse lights — and a police light bar kit.

#29268 XP LED Roof Light Kit mounted on the SC10

### #29268 XP LED Roof Light Kit (6 LEDs)

- Off road light rack with 6 LED lights.
- Plug and play
- Everything included in the packaging

| UPC                | Part # | Description                     |
|--------------------|--------|---------------------------------|
| UPC: 784695 292600 | #29260 | ESS-One Engine Sound System     |
| UPC: 784695 292659 | #29265 | XP Police Light Bar, 1:10 scale |
| UPC: 784695 292666 | #29266 | XP LED RC Light Kit (12 LEDs)   |
| UPC: 784695 292673 | #29267 | XP LED Roof Light Kit (4 LEDs)  |
| UPC: 784695 292680 | #29268 | XP LED Roof Light Kit (6 LEDs)  |