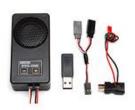

### #29260 ESS-One Engine Sound System

- Plug and Play Audio device
- Universal fit
- USB updatability
- 25 different engine sounds to choose from
- 20+ auxiliary sounds to choose from: horns, sirens, turbo