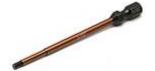

## **Available through RC10.com**

This Factory Team T-Handle Ratchet Driver makes installation and removal of screws and bolts easier than ever with its comfortable handle, long reach, and ratchet action.

Easy to use! Insert your 1/4" hex head or screwdriver bit (sold separately) into the tip, adjust the switch for clockwise or counterclockwise action, then turn the handle.

| 784695 016798 | #1679 | FT T-Handle Ratchet Driver |
|---------------|-------|----------------------------|
|               |       |                            |