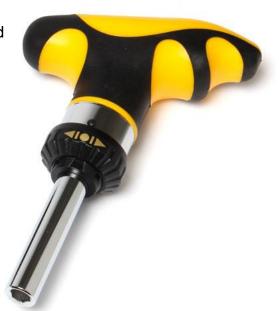

## **Available through RC10.com**

This Factory Team T-Handle Ratchet Driver makes installation and removal of screws and bolts easier than ever with its comfortable handle, long reach, and ratchet action.

Easy to use! Insert your 1/4" hex head or screwdriver bit (sold separately) into the tip, adjust the switch for clockwise or counterclockwise action, then turn the handle.

| 784695 016798 | #1679 | FT T-Handle Ratchet Driver |
|---------------|-------|----------------------------|
|               |       |                            |