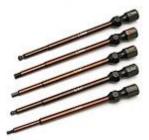

#1673 1/4" Ball Driver Bit, 2.5mm

#1674 FT 1/4" 5-Piece Power Tool Tips Set 5/64"/2.0mm (standard hex), 1.5mm (standard hex), 2.5mm (standard hex), 5/64"/2.0mm (Ball), 2.5mm (Ball)