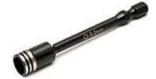

## **Available through RC10.com**

This Factory Team T-Handle Ratchet Driver makes installation and removal of screws and bolts easier than ever with its comfortable handle, long reach, and ratchet action.

Easy to use! Insert your 1/4" hex head or screwdriver bit (sold separately) into the tip, adjust the switch for clockwise or counterclockwise action, then turn the handle.

| 784695 016798 | #1679 | FT T-Handle Ratchet Driver |
|---------------|-------|----------------------------|
|               |       |                            |