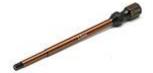

## **Available through RC10.com**

This Factory Team T-Handle Ratchet Driver makes installation and removal of screws and bolts easier than ever with its comfortable handle, long reach, and ratchet action.

Easy to use! Insert your 1/4" hex head or screwdriver bit (sold separately) into the tip, adjust the switch for clockwise or counterclockwise action, then turn the handle.

| 784695 016798 | #1679 | FT T-Handle Ratchet Driver |
|---------------|-------|----------------------------|
|               |       |                            |