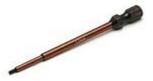

## **Available through RC10.com**

This Factory Team T-Handle Ratchet Driver makes installation and removal of screws and bolts easier than ever with its comfortable handle, long reach, and ratchet action.

Easy to use! Insert your 1/4" hex head or screwdriver bit (sold separately) into the tip, adjust the switch for clockwise or counterclockwise action, then turn the handle.

| 784695 016798 | #1679 | FT T-Handle Ratchet Driver |
|---------------|-------|----------------------------|
|               |       |                            |