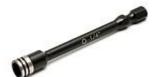

## **Available through RC10.com**

This Factory Team T-Handle Ratchet Driver makes installation and removal of screws and bolts easier than ever with its comfortable handle, long reach, and ratchet action.

Easy to use! Insert your 1/4" hex head or screwdriver bit (sold separately) into the tip, adjust the switch for clockwise or counterclockwise action, then turn the handle.

| 784695 016798 | #1679 | FT T-Handle Ratchet Driver |
|---------------|-------|----------------------------|
|               |       |                            |