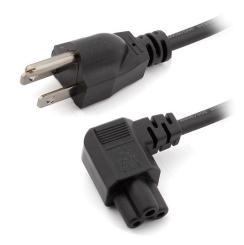

## **New! Reedy Angled AC Power Cords**

Reedy's new AC power cords feature a 90-degree angle to minimize the charger's footprint in cramped pit areas. A standard 1M length is versatile and easily plugs into wall or floor mounted sockets, while the .5M version works well for table-mounted sockets.

Both cords are compatible with Reedy's #27200 1216-C2 charger as well as other IEC 320 C5 compatible chargers.

| UPC: 784695 272248 | #27224 | US to IEC 320 C5 angle 1M AC Power Cord  |
|--------------------|--------|------------------------------------------|
| UPC: 784695 272255 | #27225 | US to IEC 320 C5 angle .5M AC Power Cord |