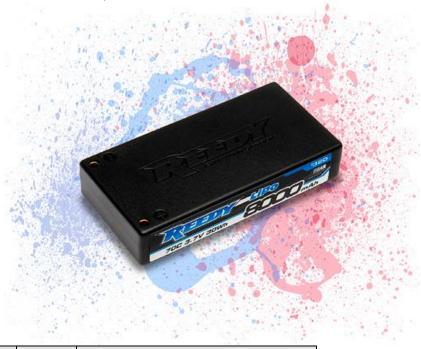

## NEW! Reedy 8000mAh 70C 3.7V Competition LiPo Battery

Reedy's 8000mAh 70C 3.7V Competition LiPo Battery sets new standards in capacity and power output making it the ultimate choice for 1/12, World GT, and GT12 racers. Reedy's exclusive hard case houses the high performance cells while low-resistance 4mm socket connectors deliver power freely.

LiPo battery technology continues to progress and Reedy is proud to bring improved performance to the masses.

| Capacity            | 8000mAh               |
|---------------------|-----------------------|
| Voltage             | 3.7V (1S)             |
| Dimensions (mm)     | 93 x 47 x 18.5        |
| Max. Charge Current | 16.0 (2C)             |
| Discharge           | 70C cont., 140C burst |
| Weight (g)          | 159                   |