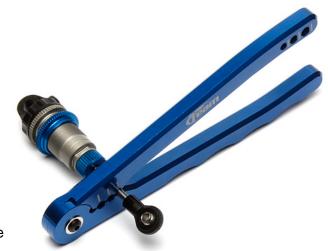

## Available on RC10.com

Factory Team Shock Shaft Pliers make it easy to grip shock shafts while screwing on the shock ends, leaving the shaft clear of scratches in the process. The Shock Shaft Plier's large clamping surface and long handle provide plenty of leverage for gripping shafts with minimal effort.

- Works for 3.0-4.0mm shock shafts
- Holes in end of handle for measuring shock shaft size
- Compact design for easy storage
- Made of billet aluminum for strength and durability
- Blue anodized
- · Laser-etched logo and shaft sizes