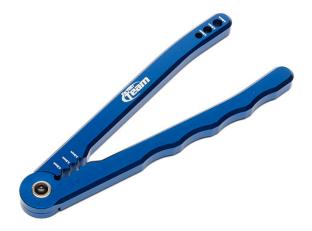

## Available on RC10.com

Factory Team Shock Shaft Pliers make it easy to grip shock shafts while screwing on the shock ends, leaving the shaft clear of scratches in the process. The Shock Shaft Plier's large clamping surface and long handle provide plenty of leverage for gripping shafts with minimal effort.

- Works for 3.0-4.0mm shock shafts
- Holes in end of handle for measuring shock shaft size
- Compact design for easy storage
- Made of billet aluminum for strength and durability
- Blue anodized
- · Laser-etched logo and shaft sizes