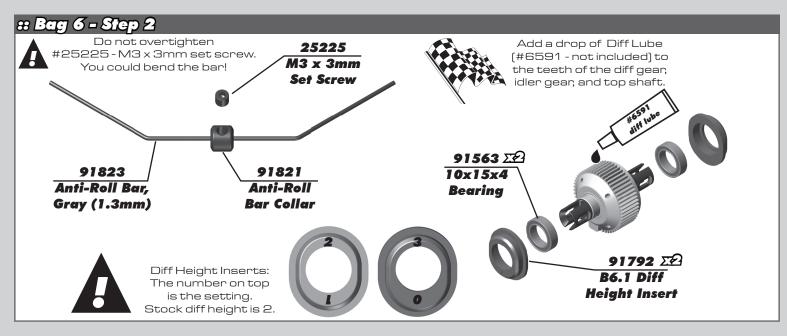

| # Trei | nsmission                     |       |
|--------|-------------------------------|-------|
| 4671   | M3 x 10mm Set Screw           | 10    |
| 25188  | M3 x 20mm BHCS                | 10    |
| 25202  | M3 x 10mm FHCS                | 10    |
| 25204  | M3 x 16mm FHCS                | 10    |
| 25225  | M3 x 3mm Set Screw            | 10    |
| 31382  | Ballstud Washers, 5.5x1.0 mm, | 10    |
|        | blue aluminum                 |       |
| 31383  | Ballstud Washers, 5.5x2.0 mm, | 10    |
| l .    | blue aluminum                 |       |
| 31448  | M2.5 x 8mm FHCS               | 10    |
| 31532  | M3 x 8mm BHCS                 | 10    |
| 89202  | M3 x 12mm BHCS                | 10    |
| 89203  | M3 x 16mm BHCS                | 10    |
| 89218  | M3 x 8mm Washers              | 10    |
| 91048  | Heavy-duty Ballstuds, 8 mm    | 10    |
| 91132  | 4x4 FT Idler Shafts, aluminum | 2     |
| 91560  | FT Bearings, 5x10x4 mm        | 4     |
| 91709  | B6 Chassis Braces             | 1 ea. |
| 91716  | B6 Idler Gear, 39T, laydown   | 2     |
| 91775  | B6.1 Rear Ballstud Mount      | 1     |
| 91791  | B6.1 Laydown Gearbox          | 1     |
| 91795  | B6.1 Laydown Motor Plate      | 1     |
| 91799  | B6.1 Laydown Top Shaft        | 1     |
| 91813  | B6.1 Gear Cover               | 1     |
| 91819  | <b>B6.1 Shock Pivot Balls</b> | 4     |
| 91820  | B6.1 Ball Ends                | 1     |
| 91821  | B6.1 Anti-Roll Bar Hardware   | 1     |
| 91823  | B6.1 Rear Anti-Roll Bar Set   | 1     |
|        |                               |       |
|        |                               |       |