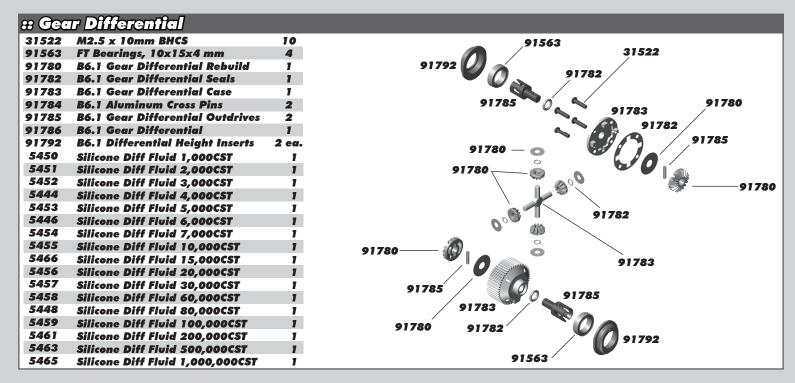

|       |                              |   |       |                              |    |       |







| :: Notes                                                                          |  |
|-----------------------------------------------------------------------------------|--|
|                                                                                   |  |
|                                                                                   |  |
|                                                                                   |  |
|                                                                                   |  |
|                                                                                   |  |
|                                                                                   |  |
|