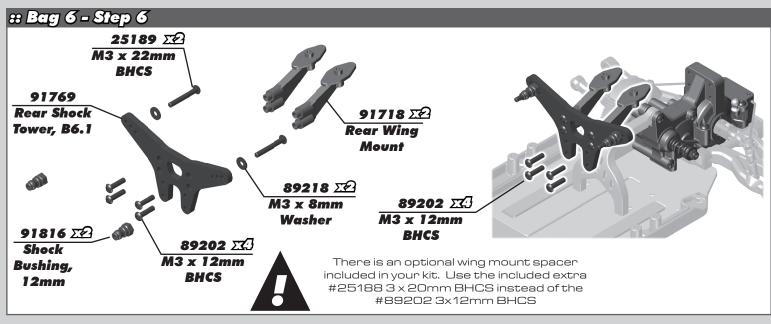

| # Trei | nsmission                     |       |
|--------|-------------------------------|-------|
| 4671   | M3 x 10mm Set Screw           | 10    |
| 25188  | M3 x 20mm BHCS                | 10    |
| 25202  | M3 x 10mm FHCS                | 10    |
| 25204  | M3 x 16mm FHCS                | 10    |
| 25225  | M3 x 3mm Set Screw            | 10    |
| 31382  | Ballstud Washers, 5.5x1.0 mm, | 10    |
|        | blue aluminum                 |       |
| 31383  | Ballstud Washers, 5.5x2.0 mm, | 10    |
| l .    | blue aluminum                 |       |
| 31448  | M2.5 x 8mm FHCS               | 10    |
| 31532  | M3 x 8mm BHCS                 | 10    |
| 89202  | M3 x 12mm BHCS                | 10    |
| 89203  | M3 x 16mm BHCS                | 10    |
| 89218  | M3 x 8mm Washers              | 10    |
| 91048  | Heavy-duty Ballstuds, 8 mm    | 10    |
| 91132  | 4x4 FT Idler Shafts, aluminum | 2     |
| 91560  | FT Bearings, 5x10x4 mm        | 4     |
| 91709  | B6 Chassis Braces             | 1 ea. |
| 91716  | B6 Idler Gear, 39T, laydown   | 2     |
| 91775  | B6.1 Rear Ballstud Mount      | 1     |
| 91791  | B6.1 Laydown Gearbox          | 1     |
| 91795  | B6.1 Laydown Motor Plate      | 1     |
| 91799  | B6.1 Laydown Top Shaft        | 1     |
| 91813  | B6.1 Gear Cover               | 1     |
| 91819  | <b>B6.1 Shock Pivot Balls</b> | 4     |
| 91820  | B6.1 Ball Ends                | 1     |
| 91821  | B6.1 Anti-Roll Bar Hardware   | 1     |
| 91823  | B6.1 Rear Anti-Roll Bar Set   | 1     |
|        |                               |       |
|        |                               |       |