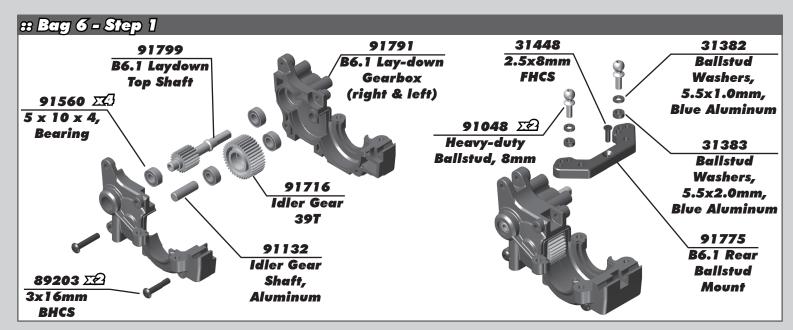

| # Trei | nsmission                     |       |
|--------|-------------------------------|-------|
| 4671   | M3 x 10mm Set Screw           | 10    |
| 25188  | M3 x 20mm BHCS                | 10    |
| 25202  | M3 x 10mm FHCS                | 10    |
| 25204  | M3 x 16mm FHCS                | 10    |
| 25225  | M3 x 3mm Set Screw            | 10    |
| 31382  | Ballstud Washers, 5.5x1.0 mm, | 10    |
|        | blue aluminum                 |       |
| 31383  | Ballstud Washers, 5.5x2.0 mm, | 10    |
| l .    | blue aluminum                 |       |
| 31448  | M2.5 x 8mm FHCS               | 10    |
| 31532  | M3 x 8mm BHCS                 | 10    |
| 89202  | M3 x 12mm BHCS                | 10    |
| 89203  | M3 x 16mm BHCS                | 10    |
| 89218  | M3 x 8mm Washers              | 10    |
| 91048  | Heavy-duty Ballstuds, 8 mm    | 10    |
| 91132  | 4x4 FT Idler Shafts, aluminum | 2     |
| 91560  | FT Bearings, 5x10x4 mm        | 4     |
| 91709  | B6 Chassis Braces             | 1 ea. |
| 91716  | B6 Idler Gear, 39T, laydown   | 2     |
| 91775  | B6.1 Rear Ballstud Mount      | 1     |
| 91791  | B6.1 Laydown Gearbox          | 1     |
| 91795  | B6.1 Laydown Motor Plate      | 1     |
| 91799  | B6.1 Laydown Top Shaft        | 1     |
| 91813  | B6.1 Gear Cover               | 1     |
| 91819  | <b>B6.1 Shock Pivot Balls</b> | 4     |
| 91820  | B6.1 Ball Ends                | 1     |
| 91821  | B6.1 Anti-Roll Bar Hardware   | 1     |
| 91823  | B6.1 Rear Anti-Roll Bar Set   | 1     |
|        |                               |       |
|        |                               |       |