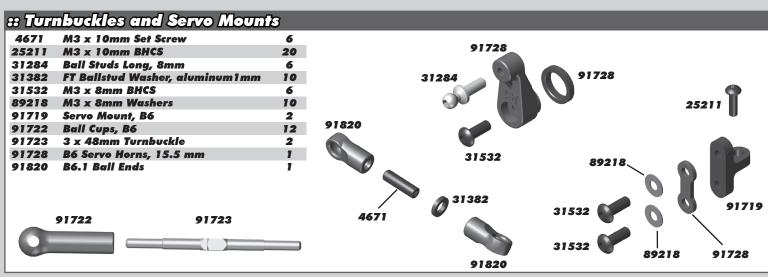

|       |                              |   |       |                              |    |       |







| :: Notes                                                                          |  |
|-----------------------------------------------------------------------------------|--|
|                                                                                   |  |
|                                                                                   |  |
|                                                                                   |  |
|                                                                                   |  |
|                                                                                   |  |
|                                                                                   |  |
|