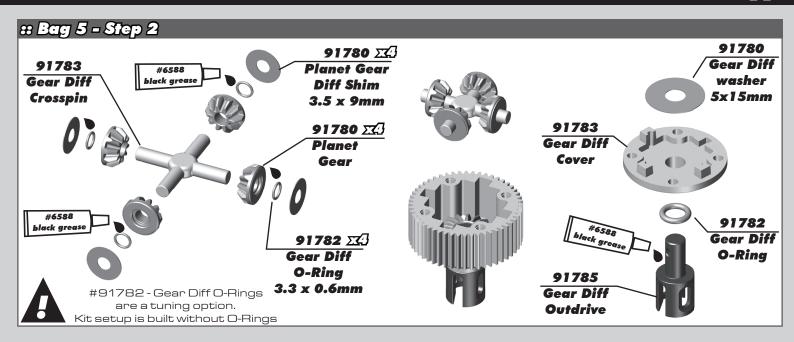

ll setup combinations, please visit our website by using the link or QR code below.

https://www.teamassociated.com/pdf/cars\_and\_ trucks/RC10B6/B6\_B6D\_Pill-Chart.pdf



| C Plate<br>Corner 1°             | Toe-In     | Anti-Squat  2°  Kit Setup |
|----------------------------------|------------|---------------------------|
| D Plate Out 0.5°                 | Kit Setup  |                           |
| Commonly used setups             |            |                           |
| C Plate Out 0.5°  D Plate Center | 2.5°       | 1°                        |
|                                  |            |                           |
| C Plate Out 1°                   | <b>2</b> ° | 1°                        |
| D Plate<br>Center                |            |                           |





















| # Trei | nsmission                     |       |
|--------|-------------------------------|-------|
| 4671   | M3 x 10mm Set Screw           | 10    |
| 25188  | M3 x 20mm BHCS                | 10    |
| 25202  | M3 x 10mm FHCS                | 10    |
| 25204  | M3 x 16mm FHCS                | 10    |
| 25225  | M3 x 3mm Set Screw            | 10    |
| 31382  | Ballstud Washers, 5.5x1.0 mm, | 10    |
|        | blue aluminum                 |       |
| 31383  | Ballstud Washers, 5.5x2.0 mm, | 10    |
| l .    | blue aluminum                 |       |
| 31448  | M2.5 x 8mm FHCS               | 10    |
| 31532  | M3 x 8mm BHCS                 | 10    |
| 89202  | M3 x 12mm BHCS                | 10    |
| 89203  | M3 x 16mm BHCS                | 10    |
| 89218  | M3 x 8