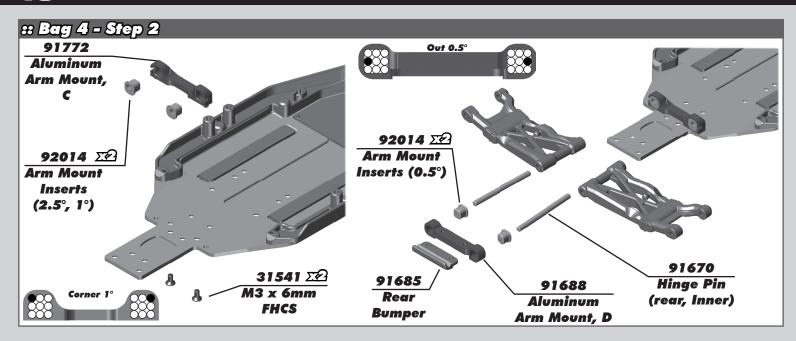

## :: Bag 4 - Step 3

The (#91772) C and (#91688) D aluminum arm mounts allow for a large amount of setup combinations when using the (#92014) 0.5° and 1° arm mount inserts.

For a complete list of pill setup combinations, please visit our website by using the link or QR code below.

https://www.teamassociated.com/pdf/cars\_and\_ trucks/RC10B6/B6\_B6D\_Pill-Chart.pdf

| C Plate<br>Corner 1°             | Toe-In     | Anti-Squat  2°  Kit Setup |
|----------------------------------|------------|---------------------------|
| D Plate Out 0.5°                 | Kit Setup  |                           |
| Commonly used setups             |            |                           |
| C Plate Out 0.5°  D Plate Center | 2.5°       | 1°                        |
|                                  |            |                           |
| C Plate Out 1°                   | <b>2</b> ° | 1°                        |
| D Plate<br>Center                |            |                           |