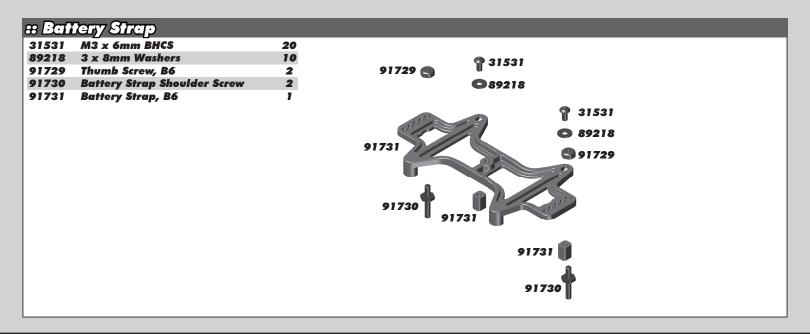

|       |                              |   |       |                              |    |       |







| :: Notes                                                                          |  |
|-----------------------------------------------------------------------------------|--|
|                                                                                   |  |
|                                                                                   |  |
|                                                                                   |  |
|                                                                                   |  |
|                                                                                   |  |
|                                                                                   |  |
|                                                                                   |