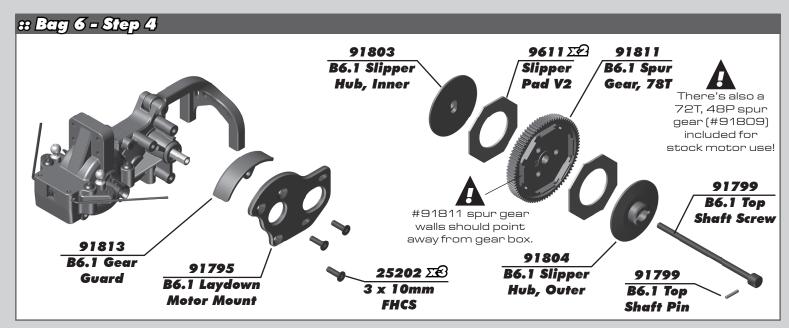

| 0770    |                                  |    |                     |
|---------|----------------------------------|----|---------------------|
| ## SIII | per Clutch                       |    |                     |
| 9611    | Slipper Pad, V2                  | 2  |                     |
| 25215   | Locknuts, M3                     | 10 | 91799               |
| 91799   | B6.1 Standup Top Shaft           | 1  |                     |
| 91801   | B6.1 Slipper Spring and Adaptors | 1  |                     |
| 91803   | B6.1 Slipper Hub, Inner          | 1  |                     |
| 91804   | B6.1 Slipper Hub, Outer          | 1  | 9611                |
| 91805   | B6.1 HTC Slipper Hub Outer       | 7  |                     |
| 91808   | B6.1 Spur Gear, 69T - 48P        | 1  |                     |
| 91809   | B6.1 Spur Gear, 72T - 48P        | 1  | 91804               |
| 91810   | B6.1 Spur Gear, 75T - 48P        | 1  | 9611                |
| 91811   | B6.1 Spur Gear, 78T - 48P        | 1  | 3011                |
| 91812   | B6.1 Spur Gear, 81T - 48P        | 1  |                     |
|         |                                  |    | 91801               |
| l .     |                                  |    | 91809               |
|         |                                  |    | 91811               |
|         |                                  |    |                     |
|         |                                  |    |                     |
|         |                                  |    | 91803               |
|         |                                  |    | <b>—</b> , <b>©</b> |
|         |                                  |    | 25215               |
| 1       |                                  |    |                     |