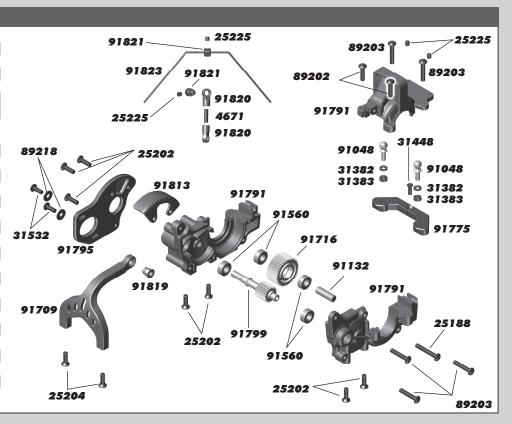

| # Trei | nsmission                     |       |
|--------|-------------------------------|-------|
| 4671   | M3 x 10mm Set Screw           | 10    |
| 25188  | M3 x 20mm BHCS                | 10    |
| 25202  | M3 x 10mm FHCS                | 10    |
| 25204  | M3 x 16mm FHCS                | 10    |
| 25225  | M3 x 3mm Set Screw            | 10    |
| 31382  | Ballstud Washers, 5.5x1.0 mm, | 10    |
|        | blue aluminum                 |       |
| 31383  | Ballstud Washers, 5.5x2.0 mm, | 10    |
| l .    | blue aluminum                 |       |
| 31448  | M2.5 x 8mm FHCS               | 10    |
| 31532  | M3 x 8mm BHCS                 | 10    |
| 89202  | M3 x 12mm BHCS                | 10    |
| 89203  | M3 x 16mm BHCS                | 10    |
| 89218  | M3 x 8mm Washers              | 10    |
| 91048  | Heavy-duty Ballstuds, 8 mm    | 10    |
| 91132  | 4x4 FT Idler Shafts, aluminum | 2     |
| 91560  | FT Bearings, 5x10x4 mm        | 4     |
| 91709  | B6 Chassis Braces             | 1 ea. |
| 91716  | B6 Idler Gear, 39T, laydown   | 2     |
| 91775  | B6.1 Rear Ballstud Mount      | 1     |
| 91791  | B6.1 Laydown Gearbox          | 1     |
| 91795  | B6.1 Laydown Motor Plate      | 1     |
| 91799  | B6.1 Laydown Top Shaft        | 1     |
| 91813  | B6.1 Gear Cover               | 1     |
| 91819  | <b>B6.1 Shock Pivot Balls</b> | 4     |
| 91820  | B6.1 Ball Ends                | 1     |
| 91821  | B6.1 Anti-Roll Bar Hardware   | 1     |
| 91823  | B6.1 Rear Anti-Roll Bar Set   | 1     |
|        |                               |       |
|        |                               |       |