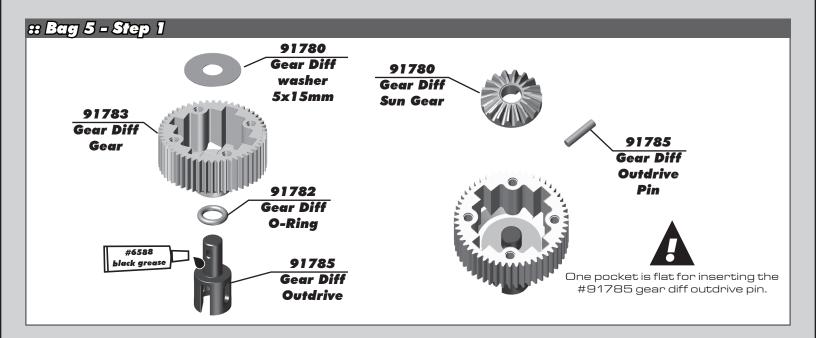

pill setup combinations, please visit our website by using the link or QR code below.

https://www.teamassociated.com/pdf/cars\_and\_ trucks/RC10B6/B6\_B6D\_Pill-Chart.pdf



| C Plate<br>Corner 1°             | Toe-In     | Anti-Squat  2°  Kit Setup |
|----------------------------------|------------|---------------------------|
| D Plate Out 0.5°                 | Kit Setup  |                           |
| Commonly used setups             |            |                           |
| C Plate Out 0.5°  D Plate Center | 2.5°       | 1°                        |
|                                  |            |                           |
| C Plate Out 1°                   | <b>2</b> ° | 1°                        |
| D Plate<br>Center                |            |                           |





















| # Trei | nsmission                     |       |
|--------|-------------------------------|-------|
| 4671   | M3 x 10mm Set Screw           | 10    |
| 25188  | M3 x 20mm BHCS                | 10    |
| 25202  | M3 x 10mm FHCS                | 10    |
| 25204  | M3 x 16mm FHCS                | 10    |
| 25225  | M3 x 3mm Set Screw            | 10    |
| 31382  | Ballstud Washers, 5.5x1.0 mm, | 10    |
|        | blue aluminum                 |       |
| 31383  | Ballstud Washers, 5.5x2.0 mm, | 10    |
| l .    | blue aluminum                 |       |
| 31448  | M2.5 x 8mm FHCS               | 10    |
| 31532  | M3 x 8mm BHCS                 | 10    |
| 89202  | M3 x 12mm BHCS                | 10    |
| 89203  | M3 x 16mm BHCS                | 10    |
| 89218  | M3 x