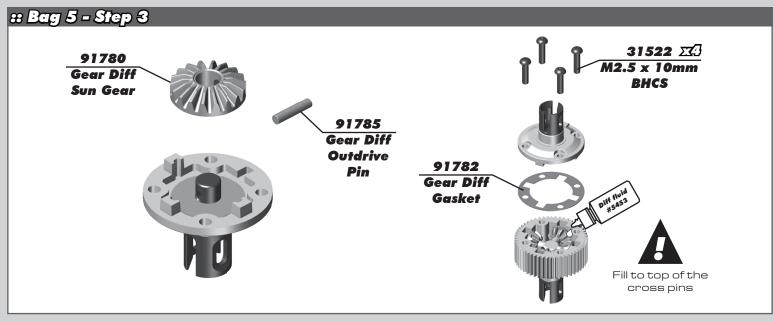

| # Trei | nsmission                     |       |
|--------|-------------------------------|-------|
| 4671   | M3 x 10mm Set Screw           | 10    |
| 25188  | M3 x 20mm BHCS                | 10    |
| 25202  | M3 x 10mm FHCS                | 10    |
| 25204  | M3 x 16mm FHCS                | 10    |
| 25225  | M3 x 3mm Set Screw            | 10    |
| 31382  | Ballstud Washers, 5.5x1.0 mm, | 10    |
|        | blue aluminum                 |       |
| 31383  | Ballstud Washers, 5.5x2.0 mm, | 10    |
| l .    | blue aluminum                 |       |
| 31448  | M2.5 x 8mm FHCS               | 10    |
| 31532  | M3 x 8mm BHCS                 | 10    |
| 89202  | M3 x 12mm BHCS                | 10    |
| 89203  | M3 x 16mm BHCS                | 10    |
| 89218  | M3 x 8mm Washers              | 10    |
| 91048  | Heavy-duty Ballstuds, 8 mm    | 10    |
| 91132  | 4x4 FT Idler Shafts, aluminum | 2     |
| 91560  | FT Bearings, 5x10x4 mm        | 4     |
| 91709  | B6 Chassis Braces             | 1 ea. |
| 91716  | B6 Idler Gear, 39T, laydown   | 2     |
| 91775  | B6.1 Rear Ballstud Mount      | 1     |
| 91791  | B6.1 Laydown Gearbox          | 1     |
| 91795  | B6.1 Laydown Motor Plate      | 1     |
| 91799  | B6.1 Laydown Top Shaft        | 1     |
| 91813  | B6.1 Gear Cover               | 1     |
| 91819  | <b>B6.1 Shock Pivot Balls</b> | 4     |
| 91820  | B6.1 Ball Ends                | 1     |
| 91821  | B6.1 Anti-Roll Bar Hardware   | 1     |
| 91823  | B6.1 Rear Anti-Roll Bar Set   | 1     |
|        |                               |       |
|        |                               |       |