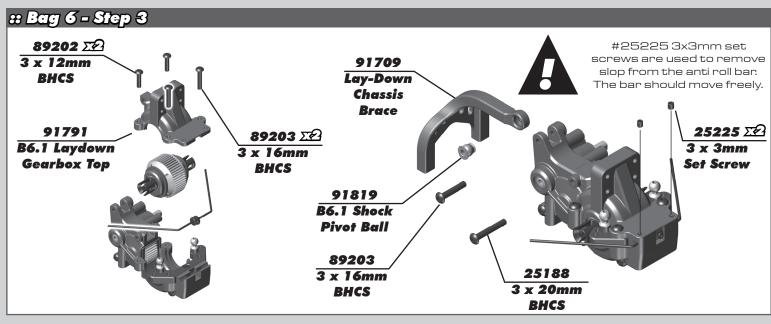

| # Trei | nsmission                     |       |
|--------|-------------------------------|-------|
| 4671   | M3 x 10mm Set Screw           | 10    |
| 25188  | M3 x 20mm BHCS                | 10    |
| 25202  | M3 x 10mm FHCS                | 10    |
| 25204  | M3 x 16mm FHCS                | 10    |
| 25225  | M3 x 3mm Set Screw            | 10    |
| 31382  | Ballstud Washers, 5.5x1.0 mm, | 10    |
|        | blue aluminum                 |       |
| 31383  | Ballstud Washers, 5.5x2.0 mm, | 10    |
| l .    | blue aluminum                 |       |
| 31448  | M2.5 x 8mm FHCS               | 10    |
| 31532  | M3 x 8mm BHCS                 | 10    |
| 89202  | M3 x 12mm BHCS                | 10    |
| 89203  | M3 x 16mm BHCS                | 10    |
| 89218  | M3 x 8mm Washers              | 10    |
| 91048  | Heavy-duty Ballstuds, 8 mm    | 10    |
| 91132  | 4x4 FT Idler Shafts, aluminum | 2     |
| 91560  | FT Bearings, 5x10x4 mm        | 4     |
| 91709  | B6 Chassis Braces             | 1 ea. |
| 91716  | B6 Idler Gear, 39T, laydown   | 2     |
| 91775  | B6.1 Rear Ballstud Mount      | 1     |
| 91791  | B6.1 Laydown Gearbox          | 1     |
| 91795  | B6.1 Laydown Motor Plate      | 1     |
| 91799  | B6.1 Laydown Top Shaft        | 1     |
| 91813  | B6.1 Gear Cover               | 1     |
| 91819  | <b>B6.1 Shock Pivot Balls</b> | 4     |
| 91820  | B6.1 Ball Ends                | 1     |
| 91821  | B6.1 Anti-Roll Bar Hardware   | 1     |
| 91823  | B6.1 Rear Anti-Roll Bar Set   | 1     |
|        |                               |       |
|        |                               |       |