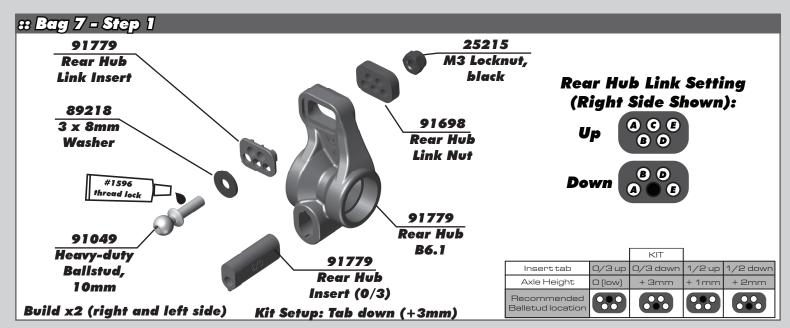

tions, please visit our website by using the link or QR code below.

https://www.teamassociated.com/pdf/cars\_and\_ trucks/RC10B6/B6\_B6D\_Pill-Chart.pdf



| C Plate<br>Corner 1°             | Toe-In     | Anti-Squat  2°  Kit Setup |
|----------------------------------|------------|---------------------------|
| D Plate Out 0.5°                 | Kit Setup  |                           |
| Commonly used setups             |            |                           |
| C Plate Out 0.5°  D Plate Center | 2.5°       | 1°                        |
|                                  |            |                           |
| C Plate Out 1°                   | <b>2</b> ° | 1°                        |
| D Plate<br>Center                |            |                           |





















| # Trei | nsmission                     |       |
|--------|-------------------------------|-------|
| 4671   | M3 x 10mm Set Screw           | 10    |
| 25188  | M3 x 20mm BHCS                | 10    |
| 25202  | M3 x 10mm FHCS                | 10    |
| 25204  | M3 x 16mm FHCS                | 10    |
| 25225  | M3 x 3mm Set Screw            | 10    |
| 31382  | Ballstud Washers, 5.5x1.0 mm, | 10    |
|        | blue aluminum                 |       |
| 31383  | Ballstud Washers, 5.5x2.0 mm, | 10    |
| l .    | blue aluminum                 |       |
| 31448  | M2.5 x 8mm FHCS               | 10    |
| 31532  | M3 x 8mm BHCS                 | 10    |
| 89202  | M3 x 12mm BHCS                | 10    |
| 89203  | M3 x 16mm BHCS                | 10    |
| 89218  | M3 x 8mm Washers