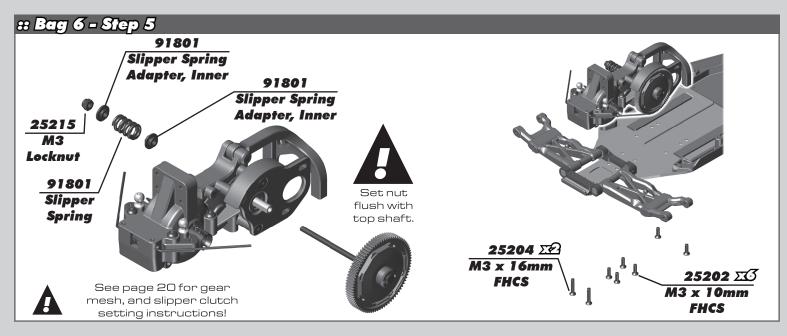

| 0770    |                                  |    |                     |
|---------|----------------------------------|----|---------------------|
| ## SIII | per Clutch                       |    |                     |
| 9611    | Slipper Pad, V2                  | 2  |                     |
| 25215   | Locknuts, M3                     | 10 | 91799               |
| 91799   | B6.1 Standup Top Shaft           | 1  |                     |
| 91801   | B6.1 Slipper Spring and Adaptors | 1  |                     |
| 91803   | B6.1 Slipper Hub, Inner          | 1  |                     |
| 91804   | B6.1 Slipper Hub, Outer          | 1  | 9611                |
| 91805   | B6.1 HTC Slipper Hub Outer       | 7  |                     |
| 91808   | B6.1 Spur Gear, 69T - 48P        | 1  |                     |
| 91809   | B6.1 Spur Gear, 72T - 48P        | 1  | 91804               |
| 91810   | B6.1 Spur Gear, 75T - 48P        | 1  | 9611                |
| 91811   | B6.1 Spur Gear, 78T - 48P        | 1  | 3011                |
| 91812   | B6.1 Spur Gear, 81T - 48P        | 1  |                     |
|         |                                  |    | 91801               |
| l .     |                                  |    | 91809               |
|         |                                  |    | 91811               |
|         |                                  |    |                     |
|         |                                  |    |                     |
|         |                                  |    | 91803               |
|         |                                  |    | <b>—</b> , <b>©</b> |
|         |                                  |    | 25215               |
| 1       |                                  |    |                     |