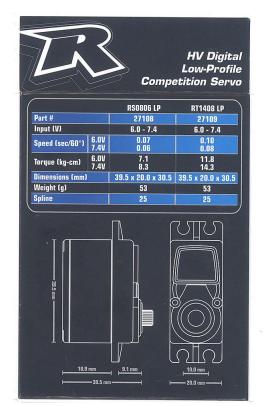

# #27108 and 27109 Installation and Warranty Information

### Introduction

Congratulations on your Reedy HV Digital Servo purchase. This digital servo is a race proven product featuring numerous enhancements including precision metal gears for added strength and smooth operation, and an advanced microprocessor that improves vehicle control and on track performance. Its state-of-the-art aluminum mid case lowers operating temperatures for fade-free operation.

#### Installation

Install your servo using the mounting hardware included with the vehicle referencing the vehicle's manual for proper servo orientation or use the supplied hardware. A 25-spline servo horn or servo saver suitable for your application must be installed using a M3x8mm screw.