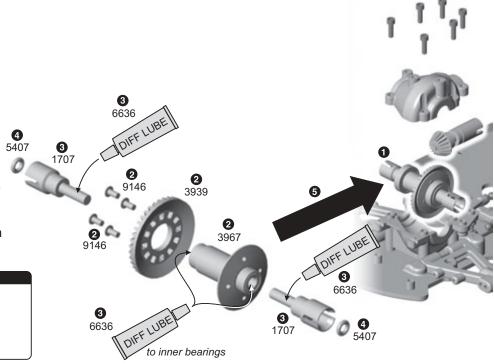

## **#1705 NTC3 ONE-WAY FRONT DIFFERENTIAL**

- Remove the front differential from your car and retain the shims and #3976 bearings.
- 2 Install the #3939 ring gear onto the #3967 one-way hub using the four #9146 screws.
- 3 Using a small Allen wrench, apply a small amount of the #6636 Associated diff lube to the inside of the one-way bearings. Also apply a thin coat of lube to the #1707 oneway outdrive shafts. Then install the #1707 outdrives into each end of the #3967 oneway hub.
- 4 Install the #5407 O-rings into each outdrive.
- Install the one-way assembly into the front transmission housing, using one of the outdrive shims and #3976 bearings on each side.