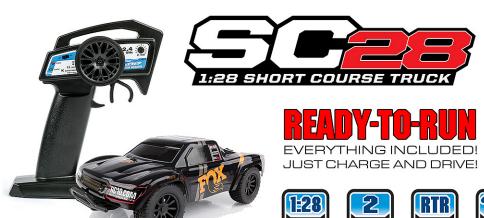

## **NEW! SC28 Ready-to-Run FOX Edition!**

## Everything included! Just charge and drive!

Fox Factory Holding Corp. (FOX) designs and manufactures performance-defining ride dynamics products. Associated is pleased to feature new SC28 short course body livery with a name synonymous with high performance and short course championship racing.

So grab a friend and create your own short course truck racing Series. Rip around the corners, fly over the jumps, and speed across the finish line! Will you make it to the winner's circle?

RC Driver wrote in April 2017 of our initial release of the SC28, "I was a little skeptical at first about how the SC28 might handle, but my skepticism was put to rest at the first pull of the trigger. It's great indoors on most carpets and tile and will definitely provide hours of fun on tiny, makeshift courses."

| UPC: #20154 | SC28 RTR FOX Edition | MAP:<br>\$49.99 | MSRP:<br>\$69.99 | Available<br>November 2017 |
|-------------|----------------------|-----------------|------------------|----------------------------|
|-------------|----------------------|-----------------|------------------|----------------------------|