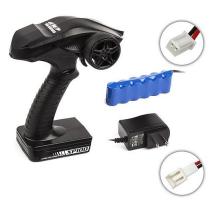

## 1:18 Scale Ready-To-Run 4WD Electric Monster Truck

Just like its cousins the Reflex 1:18 and Apex 1:18, the Rival monster truck comes complete with a transmitter, motor, battery, and charger. All you'll need to do is charge the included battery pack, add four AA batteries, and you are ready to go!

#### High-performance electronics package:

Reedy Powered all-in-one water-resistant speed control + receiver

Reedy Powered servo

Transmitter, battery and wall charger

#### **Required to Complete:**

4 AA batteries