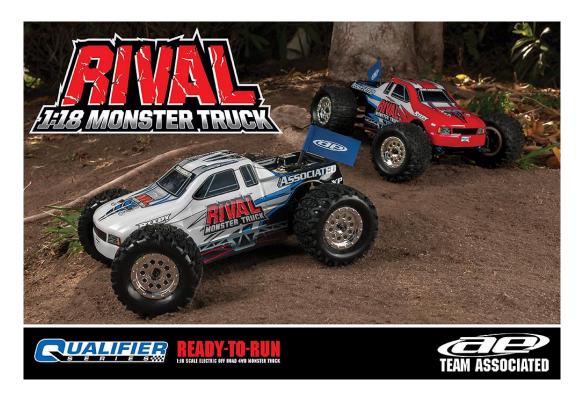

# NEW! #20112 Rival 1:18 4WD Monster Truck RTR

## 1:18 Scale Ready-To-Run 4WD Electric Monster Truck

Just like its cousins the Reflex 1:18 and Apex 1:18, the Rival monster truck comes complete with a transmitter, motor, battery, and charger. All you'll need to do is charge the included battery pack, add four AA batteries, and you are ready to go!

The Rival 1:18 features chrome wheels with aggressive, terrain-defying monster truck tires and an inline-mounted "Super 370" high-performance motor.

#### Features:

- The Rival 1:18 transfers all the power to the ground with its efficient, shaft-driven, 4WD powertrain featuring adjustable ball differentials front and rear.
- The Rival 1:18 suspension absorbs all of the bumps and jumps of the dirt with fluid-filled shocks for smooth and consistent dampening.
- The four lower suspension arms are symmetrical and work with the molded upper suspension links to ensure that the Rival 1:18's suspension geometry is optimized from the start.
- Team Associated's XP radio and Reedy Powered series electronics installed in the Rival 1:18 are compact and easy to use while providing high performance. A 10-hour wall charger is included.
- Two Rival color body designs to choose from, White or Red, with sleek graphics applied.
- Large monster truck tires help get the Rival over the toughest obstacles.