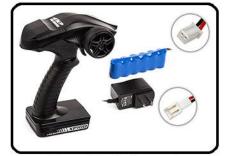

## 1:18 Scale Ready-To-Run 4WD Electric Monster Truck

Just like its cousins the Reflex 1:18 and Apex 1:18, the Rival monster truck comes complete with a transmitter, motor, battery, and charger. All you'll need to do is charge the included battery pack, add four AA batteries, and you are ready to go!

#### High-performance electronics package:

Reedy Powered all-in-one water-resistant speed control + receiver

Reedy Powered servo

Transmitter, battery and wall charger

#### **Required to Complete:**

4 AA batteries