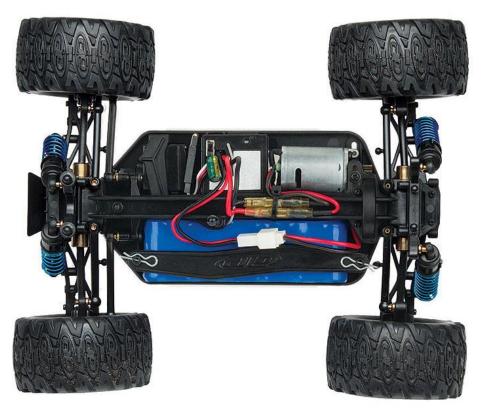

The Rival 1:18 features chrome wheels with aggressive, terrain-defying monster truck tires and an inline-mounted "Super 370" high-performance motor.

#### Features:

- The Rival 1:18 transfers all the power to the ground with its efficient, shaft-driven, 4WD powertrain featuring adjustable ball differentials front and rear.
- The Rival 1:18 suspension absorbs all of the bumps and jumps of the dirt with fluid-filled shocks for smooth and consistent dampening.
- The four lower suspension arms are symmetrical and work with the molded upper suspension links to ensure that the Rival 1:18's suspension geometry is optimized from the start.
- Team Associated's XP radio and Reedy Powered series electronics installed in the Rival 1:18 are compact and easy to use while providing high performance. A 10-hour wall charger is included.
- Two Rival color body designs to choose from, White or Red, with sleek graphics applied.
- Large monster truck tires help get the Rival over the toughest obstacles.