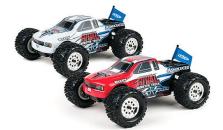

#### Features:

- The Rival 1:18 transfers all the power to the ground with its efficient, shaft-driven, 4WD powertrain featuring adjustable ball differentials front and rear.
- The Rival 1:18 suspension absorbs all of the bumps and jumps of the dirt with fluid-filled shocks for smooth and consistent dampening.
- The four lower suspension arms are symmetrical and work with the molded upper suspension links to ensure that the Rival 1:18's suspension geometry is optimized from the start.
- Team Associated's XP radio and Reedy Powered series electronics installed in the Rival 1:18 are compact and easy to use while providing high performance. A 10-hour wall charger is included.
- Two Rival color body designs to choose from, White or Red, with sleek graphics applied.
- Large monster truck tires help get the Rival over the toughest obstacles.