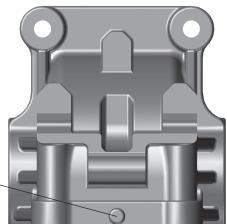

## :: RC8T4 T4e Manual - Page 5 - Step 2

There is an updated version of the gearbox.

It is idicated by the bump on the middle of the cap as shown here.

Do not run the older сар.