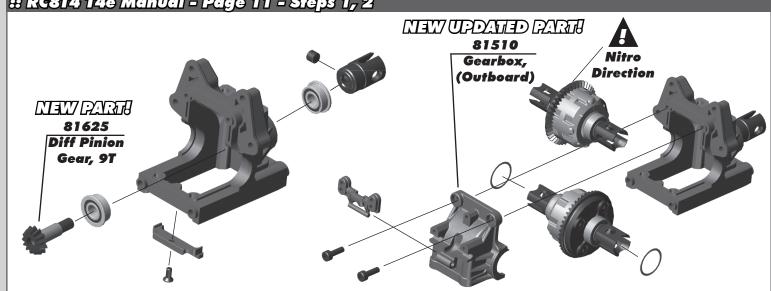

# :: RC8T4 T4e Manual - Page 11 - Steps 1, 2

#### Step 1:

Add shims on the ring gear side to TIGHTEN gear mesh. Subtract shims on this side to LOOSEN gear mesh. NOTE:

Start 1x Thick 0.2mm

#### Step 2:

Add or subtract shims here to finalize diff side to side play once gear mesh is set from Step 1. Recommended diff "side-toside" clearance (gearbox assembly) 0.10 - 0.25mm.

### Start with 1 x 0.1 mm. Note:

0.1 mm shim can be used for fine tuning of gear mesh