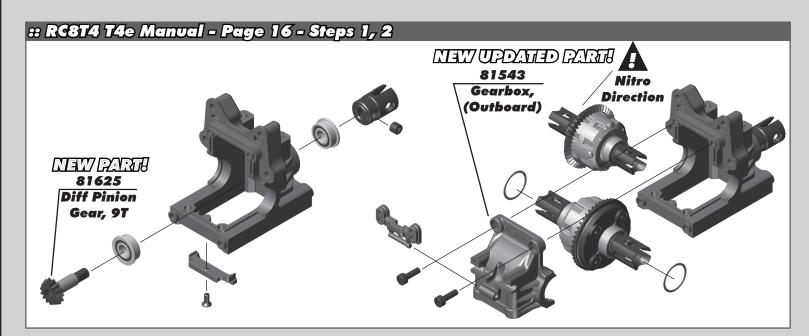

#### Step 1:

Add shims on the ring gear side to TIGHTEN gear mesh. Subtract shims on this side to LOOSEN gear mesh. NOTE:

Start 1x Thick 0.2mm

#### Step 2:

Add or subtract shims here to finalize diff side to side play once gear mesh is set from Step 1. Recommended diff "side-toside" clearance (gearbox assembly) 0.10 - 0.25mm.

### Start with 1 x 0.1 mm. Note:

0.1 mm shim can be used for fine tuning of gear mesh