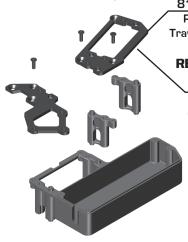

#### 3) Body Trimming:

You will have to re-trim the engine cut out and fuel window opening 10mm rearward now that the engine and fuel tank are shifted to the back.

**Flex** 

81561 Radio Tray Brace

**REPLACE WITH** 

81592 FT RWB

Chassis Radio Tray Brace

> 81433 Radio Tray

> > Spacer

-OR-

Supplement #112422 - 2 23 2023