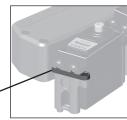

#### 3) Body Trimming:

You will have to re-trim the engine cut out and fuel window opening 10mm rearward now that the engine and fuel tank are shifted to the back.

**Flex** 

**REMOVE** 81561 Radio Trav Brace

# **REPLACE WITH**

81592 FT RWB Chassis Radio **Tray Brace** 

81433

Radio Tray

Spacer

-OR-