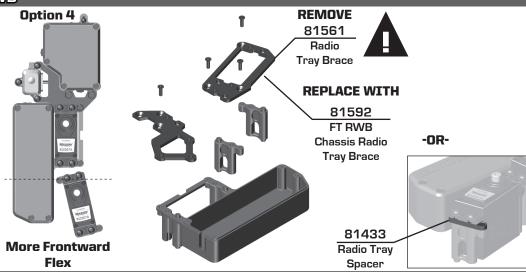

### **Radio Tray Configuration:**

- 1) Running the chassis requires eBuggy center driveshafts (#81580, #81581)
  - #81580, 93.5mm front
  - #81581, 104mm rear
- 2] Remove #81561 Radio Tray Brace
  - More Flex: Install #81433 radio tray spacers (see option 4 from the manual)

#### -OR-

 Less Flex: Install #81592 FT RWB Radio Tray Brace (+10mm)

## **Radio Tray Configuration:**

- 1) Running the chassis requires eBuggy center driveshafts (#81580, #81581)
  - #81580, 93.5mm front
  - #81581, 104mm rear
- 2] Remove #81561 Radio Tray Brace
  - More Flex: Install #81433 radio tray spacers (see option 4 from the manual)

81592 FT RWB

Chassis Radio Tray Brace

> 81433 Radio Tray

> > Spacer

-OR-

Supplement #112422 - 2 23 2023

#### 3) Body Trimming:

You will have to re-trim the engine cut out and fuel window opening 10mm rearward now that the engine and fuel tank are shifted to the back.

**Flex** 

**REMOVE** 81561 Radio Trav Brace

# **REPLACE WITH**

81592 FT RWB Chassis Radio **Tray Brace** 

81433

Radio Tray

Spacer

-OR-