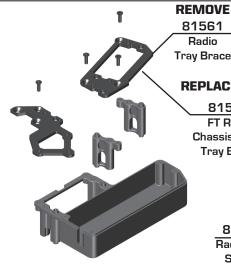

#### -OR-

 Less Flex: Install #81592 FT RWB Radio Tray Brace (+10mm)

81592 FT RWB

Chassis Radio Tray Brace

> 81433 Radio Tray

> > Spacer

-OR-

Supplement #112422 - 2 23 2023

#### 3) Body Trimming:

You will have to re-trim the engine cut out and fuel window opening 10mm rearward now that the engine and fuel tank are shifted to the back.

**Flex** 

**REMOVE** 81561 Radio Trav Brace

# **REPLACE WITH**

81592 FT RWB Chassis Radio **Tray Brace** 

81433

Radio Tray

Spacer

-OR-