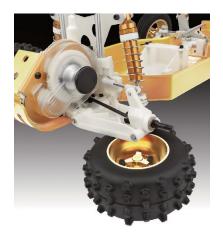

So buckle up and go off-road racing with the Team. The Associated RC10 2025 Metallic Edition is ready to take on the competition.

**Full race rear suspension** includes durable dog bone and stub axle drivetrain with pinned modular wheels. Quick release knockoff design provides fast, accurate alignment. Low profile gearbox uses VariLok adjustable diff and is protected by an integrated motor/heat sink.

**Independent suspension with coil-over shocks** help smooth out the bumps. Precision molded nylon suspension components can be easily custom color dyed. A-Arm/Ball joint design permits static camber, camber rise, caster, ride height and spring rate tuning to suit every type of track.