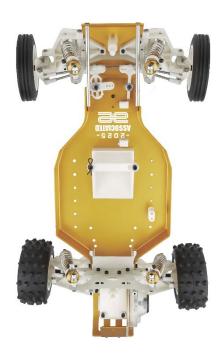

#### A RACE CAR, NOT A TOY.

Sure, you've heard that before. But Team Associated designs and engineers model RACE cars.

The new RC10 2025 Metallic features fully adjustable four-wheel independent suspension, an aluminum alloy monocoque tub and race-proven hardware throughout. Strength and durability are standard equipment.

Simulated gold plating on competition modular wheels

True gold anodized factory chassis etched with iconic AE logo and Team Associated Race font!