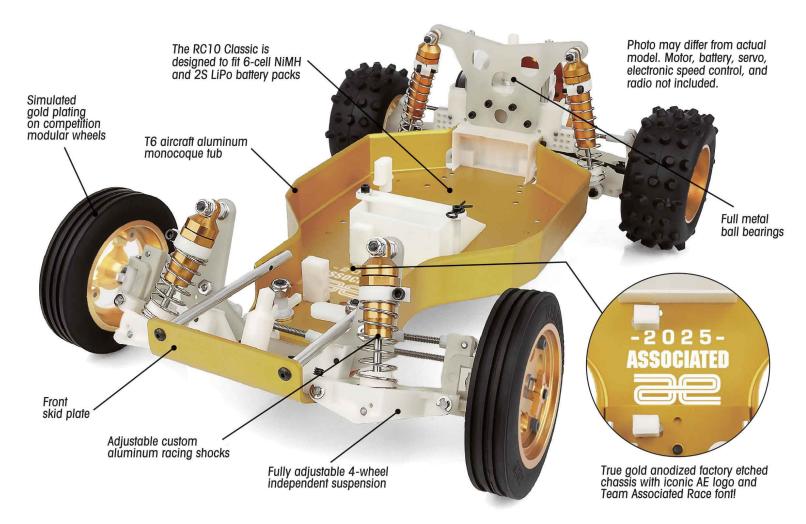

#### A RACE CAR, NOT A TOY.

Sure, you've heard that before. But Team Associated designs and engineers model RACE cars.

The new RC10 2025 Metallic features fully adjustable four-wheel independent suspension, an aluminum alloy monocoque tub and race-proven hardware throughout. Strength and durability are standard equipment.

#### **RACE-WINNING ENGINEERING**

For maximum traction, the RC10 suspension is damped by long throw, fluid-filled racing shocks, using machined alloy cylinders and drill blank shafts for silky smooth action.

Simulated gold plating on competition modular wheels

True gold anodized factory chassis etched with iconic AE logo and Team Associated Race font!

The design and construction of the RC10 is totally unique to electric off-road cars, featuring a rigid alloy monocoque tub with fully adjustable suspension. Included are Associated's custom coil-over aluminum racing shocks, VariLok differential and modular 3-piece clamping wheels.

So buckle up and go off-road racing with the Team. The Associated RC10 2025 Metallic Edition is ready to take on the competition.

**Full race rear suspension** includes durable dog bone and stub axle drivetrain with pinned modular wheels. Quick release knockoff design provides fast, accurate alignment. Low profile gearbox uses VariLok adjustable diff and is protected by an integrated motor/heat sink.

**Independent suspension with coil-over shocks** help smooth out the bumps. Precision molded nylon suspension components can be easily custom color dyed. A-Arm/Ball joint design permits static camber, camber rise, caster, ride height and spring rate tuning to suit every type of track.