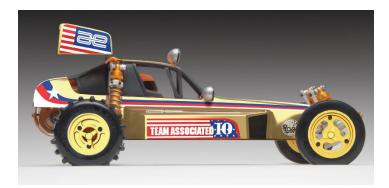

# RACE THE CAR THAT CHANGED RC OFF-ROAD RACING FOREVER!

On December 5th, 1984 the All-American designed Team Associated RC10 was introduced to the RC world. Being the first to take home the gold in both the ROAR National and IFMAR 2WD World Championships, the RC10 secured its place as a legend in RC car history. This year (2025) marks the 41st anniversary of the RC10 and we are proud to offer this special limited **2025 Metallic Edition kit**.

# RACE-WINNING DESIGN AND PERFORMANCE

The RC10 started as the vision of Team Associated's founder Roger Curtis (RC) and became one of the most iconic RC cars in history.

In celebration of the 41st anniversary of the original RC10, we are proud to bring to you the RC10 2025 Metallic Edition kit, a faithful reproduction of Roger's world championship-winning design that changed the world of RC off road racing forever.