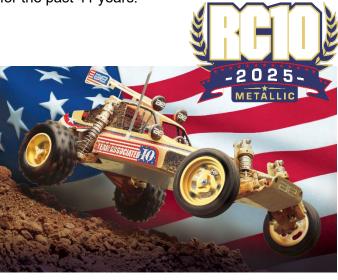

Simulated gold plating on competition modular wheels

True gold anodized factory chassis etched with iconic AE logo and Team Associated Race font!

The design and construction of the RC10 is totally unique to electric off-road cars, featuring a rigid alloy monocoque tub with fully adjustable suspension. Included are Associated's custom coil-over aluminum racing shocks, VariLok differential and modular 3-piece clamping wheels.

**Independent suspension with coil-over shocks** help smooth out the bumps. Precision molded nylon suspension components can be easily custom color dyed. A-Arm/Ball joint design permits static camber, camber rise, caster, ride height and spring rate tuning to suit every type of track.