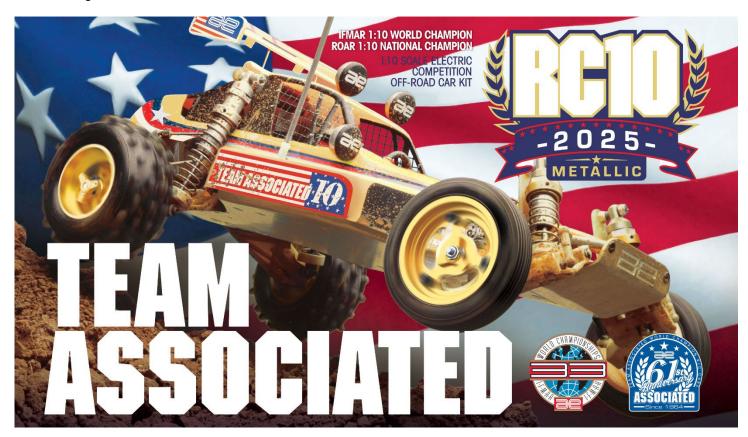

## #6042 RC10 2025 Metallic Edition Kit

ELECTRIC OFF ROAD 1:10 SCALE 2 WHEEL DRIVE KIT

# RACE THE CAR THAT CHANGED RC OFF-ROAD RACING FOREVER!

On December 5th, 1984 the All-American designed Team Associated RC10 was introduced to the RC world. Being the first to take home the gold in both the ROAR National and IFMAR 2WD World Championships, the RC10 secured its place as a legend in RC car history. This year (2025) marks the 41st anniversary of the RC10 and we are proud to offer this special limited **2025 Metallic Edition kit**.

## RC10 2025 Metallic Edition Kit

# RACE-WINNING DESIGN AND PERFORMANCE

The RC10 started as the vision of Team Associated's founder Roger Curtis (RC) and became one of the most iconic RC cars in history.

In celebration of the 41st anniversary of the original RC10, we are proud to bring to you the RC10 2025 Metallic Edition kit, a faithful reproduction of Roger's world championship-winning design that changed the world of RC off road racing forever.