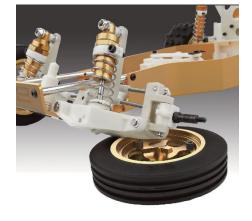

#### **RACE-WINNING ENGINEERING**

For maximum traction, the RC10 suspension is damped by long throw, fluid-filled racing shocks, using machined alloy cylinders and drill blank shafts for silky smooth action.

Simulated gold plating on competition modular wheels

True gold anodized factory chassis etched with iconic AE logo and Team Associated Race font!

The design and construction of the RC10 is totally unique to electric off-road cars, featuring a rigid alloy monocoque tub with fully adjustable suspension. Included are Associated's custom coil-over aluminum racing shocks, VariLok differential and modular 3-piece clamping wheels.

**Independent suspension with coil-over shocks** help smooth out the bumps. Precision molded nylon suspension components can be easily custom color dyed. A-Arm/Ball joint design permits static camber, camber rise, caster, ride height and spring rate tuning to suit every type of track.