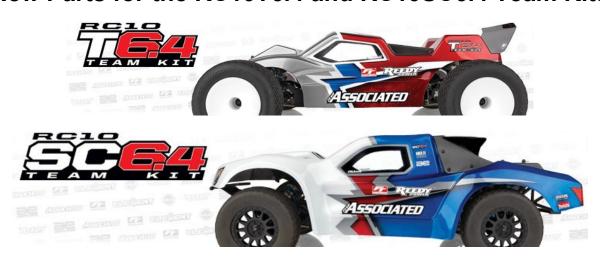

## New Parts for the RC10T6.4 and RC10SC6.4 Team Kits

Parts for the #70004 RC10T6.4, #70009 RC10SC6.4. Available July 2023.

View all parts and information online: #70004: https://www.tinyurl.com/asc70004 **#70009:** https://www.tinyurl.com/asc70009