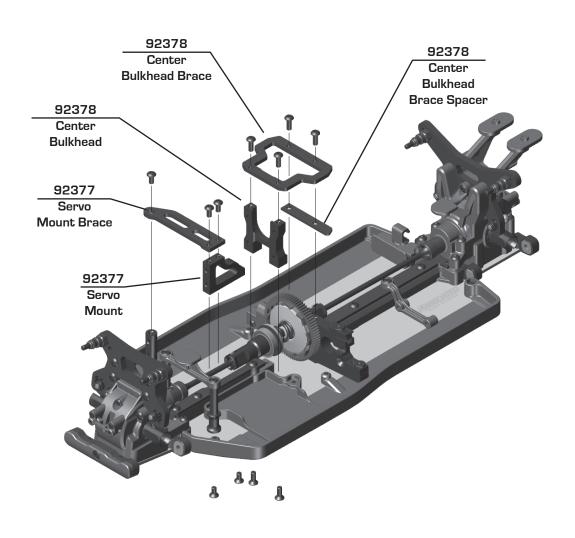

## :: Bag 13 - Step 2/3

| RCIO_                                                          | <u> </u>      |                                       |                     |                          | ate         | Events                |                         |                   |        |
|----------------------------------------------------------------|---------------|---------------------------------------|---------------------|--------------------------|-------------|-----------------------|-------------------------|-------------------|--------|
|                                                                | Date: _       |                                       |                     |                          |             | Thacks                |                         |                   |        |
| TEAMKIT                                                        | Qualify       |                                       | T@:                 | Math:                    |             | Fildsbr               | Bæ                      | Clapuma _         |        |
| Front Suspension:                                              |               | _                                     | _                   |                          | _           | _                     | _                       |                   | _      |
| Ride Height: 13mm                                              |               | 11                                    |                     |                          |             |                       | Ax                      | le Height:        |        |
| Camber: -1deg                                                  | 1 2           |                                       |                     |                          |             |                       | +3                      |                   |        |
| Toe: 1deg                                                      |               | assis Brace Scre                      | ews: Ball S         | Stud Spaci               | ng: 1mm     |                       | Ba                      | Il Stud Spacing:  | Omm    |
| Anti-Roll Bar: 1.8mm                                           | •             | .0010 <b>D</b> 1 000 <b>0</b> 01 0    | 24.1.5              | оли орион                | 9. 1111111  |                       |                         | ii otaa opaoiiig. | Omm    |
| Arm Type: Gull Wing - Standard                                 |               |                                       | •                   |                          |             |                       | Sto                     | eering Plate:     | +2     |
| Tower Type: Gull Wing                                          |               |                                       |                     |                          |             |                       | ı –                     |                   |        |
| Wheelbase Shim: 1mm behind arm                                 | Arm Mou       | nt. Δ: 1° □                           | 0 .5° 🗍             | Diff L                   | eight:      |                       | -                       |                   | 320    |
| Wheel Hex: 5.0mm                                               | Aimiviou      |                                       | Black $\square$     | +2                       | eigiic.     | Ball 9                | Stud Spacing:           | 2mm               |        |
| Caster Block: 8° 9° 10°                                        |               | 3 u,                                  |                     | +0                       |             |                       |                         |                   |        |
|                                                                |               |                                       |                     |                          |             |                       |                         | 2                 |        |
|                                                                |               | nt.B· 1°□                             | 0.50                | 1                        |             |                       |                         | 1                 | 4      |
| Top Plate Brace: None                                          | Arm Mou       |                                       | 0 .5°               |                          | 400         |                       |                         | 74mm              |        |
| Front Axles: CVA DCV                                           |               | Gray E                                |                     |                          |             |                       |                         |                   |        |
| Notes:                                                         |               |                                       |                     |                          |             | C C                   |                         | B A               |        |
| Rear Suspension:                                               |               |                                       |                     |                          |             |                       |                         | B A               |        |
| Ride Height: 13mm                                              | Rear Cha      | ssis Brace Scre                       | ws:                 |                          | <u></u>     | Axle Heig             | ıht:                    |                   |        |
| Camber: -1deg                                                  | • •           | • •                                   |                     |                          |             | 0 ₹0 3 ♣              | +3                      |                   |        |
| Anti-Roll Bar: 1.8mm                                           |               |                                       |                     |                          |             | ● ▼1 2▲               | +2                      |                   |        |
| Arm Type: Standard                                             | Arm Mou       | nt C: 1°                              | 0 .5° 🗌             |                          |             | <b>♦</b> 1 2 <b>▼</b> |                         | 0                 |        |
| Wheelbase Shim: 2mm in front of arm                            |               | Gray E                                | Black 🗌             | ] '                      |             | -                     |                         | <sup>3</sup> 2 1  |        |
| Wheel Hex: 6.0mm                                               |               | <b>A</b>                              |                     |                          |             | 0 40 3♥               | +0                      |                   | (b)    |
| Chassis Brace Support: 2mm G10                                 |               |                                       |                     | Camber Link Spacing: 1mm |             |                       |                         |                   |        |
| Hub Spacing: Fwd Mid Back Back                                 | 00000         |                                       | 0000                |                          |             | 9                     |                         |                   | 3      |
| Notes:                                                         | Arm Mou       | nt D: 1 °                             | 0 .5° 🗌             | Diff Heig                | ght:        |                       | Ball Stud               | Spacing: 2mm      | 2      |
|                                                                |               | Gray E                                | Black 🗌             | +3                       |             |                       |                         | 44                |        |
|                                                                | 2000          | \ \ \ \ \ \ \ \ \ \ \ \ \ \ \ \ \ \ \ | 2000                | +2                       |             |                       |                         | 3011111           |        |
|                                                                |               | }                                     |                     | +1<br>+0                 | HI          |                       | (000)                   | W.                |        |
|                                                                |               |                                       |                     | 1.0                      |             |                       | СВА                     | 1                 |        |
| Electronics:                                                   |               | Differential:                         | 1                   |                          | Shocks:     |                       |                         |                   |        |
| Radio: Servo:                                                  |               | Fron                                  | t Center            | Rear                     |             |                       | Front                   | Rear              |        |
| EPA: Throttle: % Brake:                                        | %             | Fluid: 15                             | К                   | 15K                      | Piston:     | 2                     | 2x1.6                   | 2x1.8             |        |
| ESC:                                                           |               | Gears: Metal Metal                    |                     |                          | Thickness:  |                       |                         |                   |        |
| ESC Settings:                                                  | ESC Settings: |                                       | Type: LTC LTC Fluid |                          |             | 45wt 35wt             |                         |                   |        |
| Motor / Wind: Timing:                                          |               | Notes:                                |                     |                          | Spring:     | Purple Blue           |                         |                   |        |
| Pinion: Spur: 78T                                              |               |                                       |                     |                          | Limiters:   | Int: 1                | _ Ext:_ <b>2</b> _      | Int: Ext:         | Stroke |
| Battery:                                                       |               | Slipper Clut                          | ch:                 |                          | Stroke:     | 2                     | 2mm                     | 27.5mm            |        |
| Battery Position:                                              |               | Туре: De                              | coupled Slip        | per                      | Eyelet Leng | gth:                  | +2                      | 0                 |        |
| Back 1 2 3 4 Forward                                           |               | # of Pads: 2 Pad Cup                  |                     |                          | Cup Offset  | t: 5mm Omm            |                         |                   |        |
| Battery Weight:                                                |               | Setting:                              | 2.1mm               |                          | Notes:      |                       |                         |                   |        |
| Track Info:                                                    |               |                                       | Tires:              |                          |             |                       | Body, Wir               | ıg, Weight:       |        |
| Size: Small Medium Large Extra Large                           |               |                                       | Front Tires:        |                          |             |                       | Body: Kit - Lightweight |                   |        |
| Surface: Dirt Carpet Astroturf Multi Surface                   |               |                                       | Front Compound:     |                          |             |                       | Front Wing: Yes No      |                   |        |
| Traction: Low Medium High Very High                            |               |                                       | Front Insert        |                          |             | Rear Wing: Kit        |                         |                   |        |
| Moisture: Dry Damp Wet                                         |               |                                       | Rear Tires:         |                          |             | Wing Angle: 0° 6°     |                         |                   |        |
| Condition: Indoor Outdoor Dusty Hard Packed                    |               |                                       | Rear Compound:      |                          |             |                       | Wing Mount Height: 02   |                   |        |
| Bumpy Grooved Smooth Loamy                                     |               |                                       | Rear Insert:        |                          |             | Servo Weights:        |                         |                   |        |
| Temperature: Ambient: Track:                                   |               |                                       | Wheel (F/R):        |                          |             |                       | Electronic Weights:     |                   |        |
| Notes:                                                         |               |                                       | Notes:              |                          |             |                       | Total Vehicle Weight:   |                   |        |
| Vehicle Comments:                                              |               |                                       |                     |                          |             |                       |                         |                   |        |
| :: For more setups, visit RC10.com and click on "Setup Sheets" |               |                                       |                     |                          |             |                       |                         |                   |        |