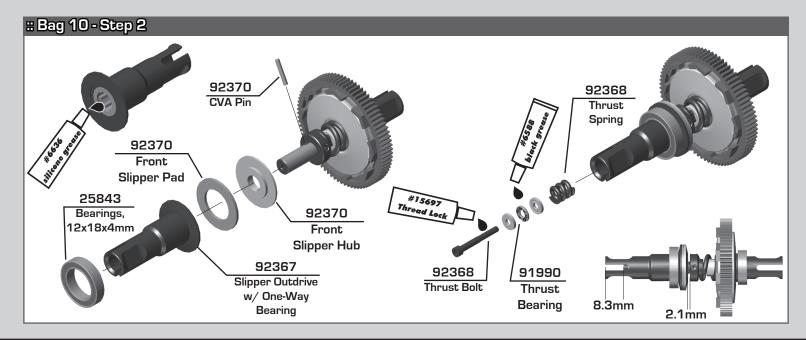

## :: Bag 13 - Step 2/3

| RCIO_                                                          | <u> </u>      |                                       |                     |                          | ate         | Events                |                         |                   |        |
|----------------------------------------------------------------|---------------|---------------------------------------|---------------------|--------------------------|-------------|-----------------------|-------------------------|-------------------|--------|
|                                                                | Date: _       |                                       |                     |                          |             | Thacks                |                         |                   |        |
| TEAMKIT                                                        | Qualify       |                                       | T@:                 | Math:                    |             | Fildsbr               | Bæ                      | Clapuma _         |        |
| Front Suspension:                                              |               | _                                     | _                   |                          | _           | _                     | _                       |                   | _      |
| Ride Height: 13mm                                              |               | 11                                    |                     |                          |             |                       | Ax                      | le Height:        |        |
| Camber: -1deg                                                  | 1 2           |                                       |                     |                          |             |                       | +3                      |                   |        |
| Toe: 1deg                                                      |               | assis Brace Scre                      | ews: Ball S         | Stud Spaci               | ng: 1mm     |                       | Ba                      | Il Stud Spacing:  | Omm    |
| Anti-Roll Bar: 1.8mm                                           | •             | .0010 <b>D</b> 1 000 <b>0</b> 01 0    | 24.1.5              | оли орион                | 9. 1111111  |                       |                         | ii otaa opaoiiig. | Omm    |
| Arm Type: Gull Wing - Standard                                 |               |                                       | •                   |                          |             |                       | Sto                     | eering Plate:     | +2     |
| Tower Type: Gull Wing                                          |               |                                       |                     |                          |             |                       | ı –                     |                   |        |
| Wheelbase Shim: 1mm behind arm                                 | Arm Mou       | nt. Δ: 1° □                           | 0 .5° 🗍             | Diff L                   | eight:      |                       | -                       |                   | 320    |
| Wheel Hex: 5.0mm                                               | Aimiviou      |                                       | Black $\square$     | +2                       | eigiic.     | Ball 9                | Stud Spacing:           | 2mm               |        |
| Caster Block: 8° 9° 10°                                        |               | 3 u,                                  |                     | +0                       |             |                       |                         |                   |        |
|                                                                |               |                                       |                     |                          |             |                       |                         | 2                 |        |
|                                                                |               | nt.B· 1°□                             | 0.50                | 1                        |             |                       |                         | 1                 | 4      |
| Top Plate Brace: None                                          | Arm Mou       |                                       | 0 .5°               |                          | 400         |                       |                         | 74mm              |        |
| Front Axles: CVA DCV                                           |               | Gray E                                |                     |                          |             |                       |                         |                   |        |
| Notes:                                                         |               |                                       |                     |                          |             | C C                   |                         | B A               |        |
| Rear Suspension:                                               |               |                                       |                     |                          |             |                       |                         | B A               |        |
| Ride Height: 13mm                                              | Rear Cha      | ssis Brace Scre                       | ws:                 |                          | <u></u>     | Axle Heig             | ıht:                    |                   |        |
| Camber: -1deg                                                  | • •           | • •                                   |                     |                          |             | 0 ₹0 3 ♣              | +3                      |                   |        |
| Anti-Roll Bar: 1.8mm                                           |               |                                       |                     |                          |             | ● ▼1 2▲               | +2                      |                   |        |
| Arm Type: Standard                                             | Arm Mou       | nt C: 1°                              | 0 .5° 🗌             |                          |             | <b>♦</b> 1 2 <b>▼</b> |                         | 0                 |        |
| Wheelbase Shim: 2mm in front of arm                            |               | Gray E                                | Black 🗌             | ] '                      |             | -                     |                         | <sup>3</sup> 2 1  |        |
| Wheel Hex: 6.0mm                                               |               | <b>A</b>                              |                     |                          |             | 0 40 3♥               | +0                      |                   | (b)    |
| Chassis Brace Support: 2mm G10                                 |               |                                       |                     | Camber Link Spacing: 1mm |             |                       |                         |                   |        |
| Hub Spacing: Fwd Mid Back Back                                 | 00000         |                                       | 0000                |                          |             | 9                     |                         |                   | 3      |
| Notes:                                                         | Arm Mou       | nt D: 1 °                             | 0 .5° 🗌             | Diff Heig                | ght:        |                       | Ball Stud               | Spacing: 2mm      | 2      |
|                                                                |               | Gray E                                | Black 🗌             | +3                       |             |                       |                         | 44                |        |
|                                                                | 2000          | \ \ \ \ \ \ \ \ \ \ \ \ \ \ \ \ \ \ \ | 2000                | +2                       |             |                       |                         | 3011111           |        |
|                                                                |               | }                                     |                     | +1<br>+0                 | HI          |                       | (000)                   | W.                |        |
|                                                                |               |                                       |                     | 1.0                      |             |                       | СВА                     | 1                 |        |
| Electronics:                                                   |               | Differential:                         | 1                   |                          | Shocks:     |                       |                         |                   |        |
| Radio: Servo:                                                  |               | Fron                                  | t Center            | Rear                     |             |                       | Front                   | Rear              |        |
| EPA: Throttle: % Brake:                                        | %             | Fluid: 15                             | К                   | 15K                      | Piston:     | 2                     | 2x1.6                   | 2x1.8             |        |
| ESC:                                                           |               | Gears: Metal Metal                    |                     |                          | Thickness:  |                       |                         |                   |        |
| ESC Settings:                                                  | ESC Settings: |                                       | Type: LTC LTC Fluid |                          |             | 45wt 35wt             |                         |                   |        |
| Motor / Wind: Timing:                                          |               | Notes:                                |                     |                          | Spring:     | Purple Blue           |                         |                   |        |
| Pinion: Spur: 78T                                              |               |                                       |                     |                          | Limiters:   | Int: 1                | _ Ext:_ <b>2</b> _      | Int: Ext:         | Stroke |
| Battery:                                                       |               | Slipper Clut                          | ch:                 |                          | Stroke:     | 2                     | 2mm                     | 27.5mm            |        |
| Battery Position:                                              |               | Туре: De                              | coupled Slip        | per                      | Eyelet Leng | gth:                  | +2                      | 0                 |        |
| Back 1 2 3 4 Forward                                           |               | # of Pads: 2 Pad Cup                  |                     |                          | Cup Offset  | t: 5mm Omm            |                         |                   |        |
| Battery Weight:                                                |               | Setting:                              | 2.1mm               |                          | Notes:      |                       |                         |                   |        |
| Track Info:                                                    |               |                                       | Tires:              |                          |             |                       | Body, Wir               | ıg, Weight:       |        |
| Size: Small Medium Large Extra Large                           |               |                                       | Front Tires:        |                          |             |                       | Body: Kit - Lightweight |                   |        |
| Surface: Dirt Carpet Astroturf Multi Surface                   |               |                                       | Front Compound:     |                          |             |                       | Front Wing: Yes No      |                   |        |
| Traction: Low Medium High Very High                            |               |                                       | Front Insert        |                          |             | Rear Wing: Kit        |                         |                   |        |
| Moisture: Dry Damp Wet                                         |               |                                       | Rear Tires:         |                          |             | Wing Angle: 0° 6°     |                         |                   |        |
| Condition: Indoor Outdoor Dusty Hard Packed                    |               |                                       | Rear Compound:      |                          |             |                       | Wing Mount Height: 02   |                   |        |
| Bumpy Grooved Smooth Loamy                                     |               |                                       | Rear Insert:        |                          |             | Servo Weights:        |                         |                   |        |
| Temperature: Ambient: Track:                                   |               |                                       | Wheel (F/R):        |                          |             |                       | Electronic Weights:     |                   |        |
| Notes:                                                         |               |                                       | Notes:              |                          |             |                       | Total Vehicle Weight:   |                   |        |
| Vehicle Comments:                                              |               |                                       |                     |                          |             |                       |                         |                   |        |
| :: For more setups, visit RC10.com and click on "Setup Sheets" |               |                                       |                     |                          |             |                       |                         |                   |        |