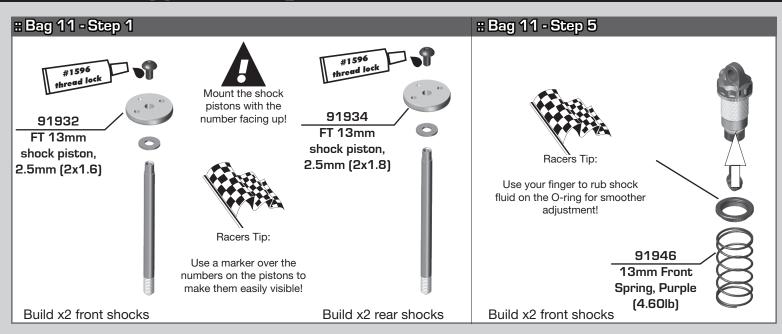

## :: Bag 13 - Step 2/3

| RCIO_                                                          | <u> </u>      |                                       |                     |                          | ate         | Events                |                         |                   |        |
|----------------------------------------------------------------|---------------|---------------------------------------|---------------------|--------------------------|-------------|-----------------------|-------------------------|-------------------|--------|
|                                                                | Date: _       |                                       |                     |                          |             | Thacks                |                         |                   |        |
| TEAMKIT                                                        | Qualify       |                                       | T@:                 | Math:                    |             | Fildsbr               | Bæ                      | Clapuma _         |        |
| Front Suspension:                                              |               | _                                     | _                   |                          | _           | _                     | _                       |                   | _      |
| Ride Height: 13mm                                              |               | 11                                    |                     |                          |             |                       | Ax                      | le Height:        |        |
| Camber: -1deg                                                  | 1 2           |                                       |                     |                          |             |                       | +3                      |                   |        |
| Toe: 1deg                                                      |               | assis Brace Scre                      | ews: Ball S         | Stud Spaci               | ng: 1mm     |                       | Ba                      | Il Stud Spacing:  | Omm    |
| Anti-Roll Bar: 1.8mm                                           | •             | .0010 <b>D</b> 1 000 <b>0</b> 01 0    | 24.1.5              | оли орион                | 9. 1111111  |                       |                         | ii otaa opaoiiig. | Omm    |
| Arm Type: Gull Wing - Standard                                 |               |                                       | •                   |                          |             |                       | Sto                     | eering Plate:     | +2     |
| Tower Type: Gull Wing                                          |               |                                       |                     |                          |             |                       | ı –                     |                   |        |
| Wheelbase Shim: 1mm behind arm                                 | Arm Mou       | nt. Δ: 1° □                           | 0 .5° 🗍             | Diff L                   | eight:      |                       | -                       |                   | 320    |
| Wheel Hex: 5.0mm                                               | Aimiviou      |                                       | Black $\square$     | +2                       | eigiic.     | Ball 9                | Stud Spacing:           | 2mm               |        |
| Caster Block: 8° 9° 10°                                        |               | 3 u,                                  |                     | +0                       |             |                       |                         |                   |        |
|                                                                |               |                                       |                     |                          |             |                       |                         | 2                 |        |
|                                                                |               | nt.B· 1°□                             | 0.50                | 1                        |             |                       |                         | 1                 | 4      |
| Top Plate Brace: None                                          | Arm Mou       |                                       | 0 .5°               |                          | 400         |                       |                         | 74mm              |        |
| Front Axles: CVA DCV                                           |               | Gray E                                |                     |                          |             |                       |                         |                   |        |
| Notes:                                                         |               |                                       |                     |                          |             | C C                   |                         | B A               |        |
| Rear Suspension:                                               |               |                                       |                     |                          |             |                       |                         | B A               |        |
| Ride Height: 13mm                                              | Rear Cha      | ssis Brace Scre                       | ws:                 |                          | <u></u>     | Axle Heig             | ıht:                    |                   |        |
| Camber: -1deg                                                  | • •           | • •                                   |                     |                          |             | 0 ₹0 3 ♣              | +3                      |                   |        |
| Anti-Roll Bar: 1.8mm                                           |               |                                       |                     |                          |             | ● ▼1 2▲               | +2                      |                   |        |
| Arm Type: Standard                                             | Arm Mou       | nt C: 1°                              | 0 .5° 🗌             |                          |             | <b>♦</b> 1 2 <b>▼</b> |                         | 0                 |        |
| Wheelbase Shim: 2mm in front of arm                            |               | Gray E                                | Black 🗌             | ] '                      |             | -                     |                         | <sup>3</sup> 2 1  |        |
| Wheel Hex: 6.0mm                                               |               | <b>A</b>                              |                     |                          |             | 0 40 3♥               | +0                      |                   | (b)    |
| Chassis Brace Support: 2mm G10                                 |               |                                       |                     | Camber Link Spacing: 1mm |             |                       |                         |                   |        |
| Hub Spacing: Fwd Mid Back Back                                 | 00000         |                                       | 0000                |                          |             | 9                     |                         |                   | 3      |
| Notes:                                                         | Arm Mou       | nt D: 1 °                             | 0 .5° 🗌             | Diff Heig                | ght:        |                       | Ball Stud               | Spacing: 2mm      | 2      |
|                                                                |               | Gray E                                | Black 🗌             | +3                       |             |                       |                         | 44                |        |
|                                                                | 2000          | \ \ \ \ \ \ \ \ \ \ \ \ \ \ \ \ \ \ \ | 2000                | +2                       |             |                       |                         | 3011111           |        |
|                                                                |               | }                                     |                     | +1<br>+0                 | HI          |                       | (000)                   | W.                |        |
|                                                                |               |                                       |                     | 1.0                      |             |                       | СВА                     | 1                 |        |
| Electronics:                                                   |               | Differential:                         | 1                   |                          | Shocks:     |                       |                         |                   |        |
| Radio: Servo:                                                  |               | Fron                                  | t Center            | Rear                     |             |                       | Front                   | Rear              |        |
| EPA: Throttle: % Brake:                                        | %             | Fluid: 15                             | К                   | 15K                      | Piston:     | 2                     | 2x1.6                   | 2x1.8             |        |
| ESC:                                                           |               | Gears: Metal Metal                    |                     |                          | Thickness:  |                       |                         |                   |        |
| ESC Settings:                                                  | ESC Settings: |                                       | Type: LTC LTC Fluid |                          |             | 45wt 35wt             |                         |                   |        |
| Motor / Wind: Timing:                                          |               | Notes:                                |                     |                          | Spring:     | Purple Blue           |                         |                   |        |
| Pinion: Spur: 78T                                              |               |                                       |                     |                          | Limiters:   | Int: 1                | _ Ext:_ <b>2</b> _      | Int: Ext:         | Stroke |
| Battery:                                                       |               | Slipper Clut                          | ch:                 |                          | Stroke:     | 2                     | 2mm                     | 27.5mm            |        |
| Battery Position:                                              |               | Туре: De                              | coupled Slip        | per                      | Eyelet Leng | gth:                  | +2                      | 0                 |        |
| Back 1 2 3 4 Forward                                           |               | # of Pads: 2 Pad Cup                  |                     |                          | Cup Offset  | t: 5mm Omm            |                         |                   |        |
| Battery Weight:                                                |               | Setting:                              | 2.1mm               |                          | Notes:      |                       |                         |                   |        |
| Track Info:                                                    |               |                                       | Tires:              |                          |             |                       | Body, Wir               | ıg, Weight:       |        |
| Size: Small Medium Large Extra Large                           |               |                                       | Front Tires:        |                          |             |                       | Body: Kit - Lightweight |                   |        |
| Surface: Dirt Carpet Astroturf Multi Surface                   |               |                                       | Front Compound:     |                          |             |                       | Front Wing: Yes No      |                   |        |
| Traction: Low Medium High Very High                            |               |                                       | Front Insert        |                          |             | Rear Wing: Kit        |                         |                   |        |
| Moisture: Dry Damp Wet                                         |               |                                       | Rear Tires:         |                          |             | Wing Angle: 0° 6°     |                         |                   |        |
| Condition: Indoor Outdoor Dusty Hard Packed                    |               |                                       | Rear Compound:      |                          |             |                       | Wing Mount Height: 02   |                   |        |
| Bumpy Grooved Smooth Loamy                                     |               |                                       | Rear Insert:        |                          |             | Servo Weights:        |                         |                   |        |
| Temperature: Ambient: Track:                                   |               |                                       | Wheel (F/R):        |                          |             |                       | Electronic Weights:     |                   |        |
| Notes:                                                         |               |                                       | Notes:              |                          |             |                       | Total Vehicle Weight:   |                   |        |
| Vehicle Comments:                                              |               |                                       |                     |                          |             |                       |                         |                   |        |
| :: For more setups, visit RC10.com and click on "Setup Sheets" |               |                                       |                     |                          |             |                       |                         |                   |        |