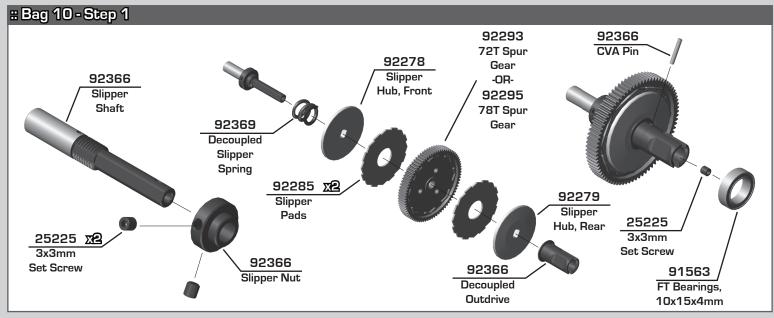

## :: Bag 13 - Step 2/3

| RCIO_                                                          | <u> </u>      |                                       |                     |                          | ate         | Events                |                         |                   |        |
|----------------------------------------------------------------|---------------|---------------------------------------|---------------------|--------------------------|-------------|-----------------------|-------------------------|-------------------|--------|
|                                                                | Date: _       |                                       |                     |                          |             | Thacks                |                         |                   |        |
| TEAMKIT                                                        | Qualify       |                                       | T@:                 | Math:                    |             | Fildsbr               | Bæ                      | Clapuma _         |        |
| Front Suspension:                                              |               | _                                     | _                   |                          | _           | _                     | _                       |                   | _      |
| Ride Height: 13mm                                              |               | 11                                    |                     |                          |             |                       | Ax                      | le Height:        |        |
| Camber: -1deg                                                  | 1 2           |                                       |                     |                          |             |                       | +3                      |                   |        |
| Toe: 1deg                                                      |               | assis Brace Scre                      | ews: Ball S         | Stud Spaci               | ng: 1mm     |                       | Ba                      | Il Stud Spacing:  | Omm    |
| Anti-Roll Bar: 1.8mm                                           | •             | .0010 <b>D</b> 1 000 <b>0</b> 01 0    | 24.1.5              | оли орион                | 9. 1111111  |                       |                         | ii otaa opaoiiig. | Omm    |
| Arm Type: Gull Wing - Standard                                 |               |                                       | •                   |                          |             |                       | Sto                     | eering Plate:     | +2     |
| Tower Type: Gull Wing                                          |               |                                       |                     |                          |             |                       | ı –                     |                   |        |
| Wheelbase Shim: 1mm behind arm                                 | Arm Mou       | nt. Δ: 1° □                           | 0 .5° 🗍             | Diff L                   | eight:      |                       | -                       |                   | 320    |
| Wheel Hex: 5.0mm                                               | Aimiviou      |                                       | Black $\square$     | +2                       | eigiic.     | Ball 9                | Stud Spacing:           | 2mm               |        |
| Caster Block: 8° 9° 10°                                        |               | 3 u,                                  |                     | +0                       |             |                       |                         |                   |        |
|                                                                |               |                                       |                     |                          |             |                       |                         | 2                 |        |
|                                                                |               | nt.B· 1°□                             | 0.50                | 1                        |             |                       |                         | 1                 | 4      |
| Top Plate Brace: None                                          | Arm Mou       |                                       | 0 .5°               |                          | 400         |                       |                         | 74mm              |        |
| Front Axles: CVA DCV                                           |               | Gray E                                |                     |                          |             |                       |                         |                   |        |
| Notes:                                                         |               |                                       |                     |                          |             | C C                   |                         | B A               |        |
| Rear Suspension:                                               |               |                                       |                     |                          |             |                       |                         | B A               |        |
| Ride Height: 13mm                                              | Rear Cha      | ssis Brace Scre                       | ws:                 |                          | <u></u>     | Axle Heig             | ıht:                    |                   |        |
| Camber: -1deg                                                  | • •           | • •                                   |                     |                          |             | 0 ₹0 3 ♣              | +3                      |                   |        |
| Anti-Roll Bar: 1.8mm                                           |               |                                       |                     |                          |             | ● ▼1 2▲               | +2                      |                   |        |
| Arm Type: Standard                                             | Arm Mou       | nt C: 1°                              | 0 .5° 🗌             |                          |             | <b>♦</b> 1 2 <b>▼</b> |                         | 0                 |        |
| Wheelbase Shim: 2mm in front of arm                            |               | Gray E                                | Black 🗌             | ] '                      |             | -                     |                         | <sup>3</sup> 2 1  |        |
| Wheel Hex: 6.0mm                                               |               | <b>A</b>                              |                     |                          |             | 0 40 3♥               | +0                      |                   | (b)    |
| Chassis Brace Support: 2mm G10                                 |               |                                       |                     | Camber Link Spacing: 1mm |             |                       |                         |                   |        |
| Hub Spacing: Fwd Mid Back Back                                 | 00000         |                                       | 0000                |                          |             | 9                     |                         |                   | 3      |
| Notes:                                                         | Arm Mou       | nt D: 1 °                             | 0 .5° 🗌             | Diff Heig                | ght:        |                       | Ball Stud               | Spacing: 2mm      | 2      |
|                                                                |               | Gray E                                | Black 🗌             | +3                       |             |                       |                         | 44                |        |
|                                                                | 2000          | \ \ \ \ \ \ \ \ \ \ \ \ \ \ \ \ \ \ \ | 2000                | +2                       |             |                       |                         | 3011111           |        |
|                                                                |               | }                                     |                     | +1<br>+0                 | HI          |                       | (000)                   | W.                |        |
|                                                                |               |                                       |                     | 1.0                      |             |                       | СВА                     | 1                 |        |
| Electronics:                                                   |               | Differential:                         | 1                   |                          | Shocks:     |                       |                         |                   |        |
| Radio: Servo:                                                  |               | Fron                                  | t Center            | Rear                     |             |                       | Front                   | Rear              |        |
| EPA: Throttle: % Brake:                                        | %             | Fluid: 15                             | К                   | 15K                      | Piston:     | 2                     | 2x1.6                   | 2x1.8             |        |
| ESC:                                                           |               | Gears: Metal Metal                    |                     |                          | Thickness:  |                       |                         |                   |        |
| ESC Settings:                                                  | ESC Settings: |                                       | Type: LTC LTC Fluid |                          |             | 45wt 35wt             |                         |                   |        |
| Motor / Wind: Timing:                                          |               | Notes:                                |                     |                          | Spring:     | Purple Blue           |                         |                   |        |
| Pinion: Spur: 78T                                              |               |                                       |                     |                          | Limiters:   | Int: 1                | _ Ext:_ <b>2</b> _      | Int: Ext:         | Stroke |
| Battery:                                                       |               | Slipper Clut                          | ch:                 |                          | Stroke:     | 2                     | 2mm                     | 27.5mm            |        |
| Battery Position:                                              |               | Туре: De                              | coupled Slip        | per                      | Eyelet Leng | gth:                  | +2                      | 0                 |        |
| Back 1 2 3 4 Forward                                           |               | # of Pads: 2 Pad Cup                  |                     |                          | Cup Offset  | t: 5mm Omm            |                         |                   |        |
| Battery Weight:                                                |               | Setting:                              | 2.1mm               |                          | Notes:      |                       |                         |                   |        |
| Track Info:                                                    |               |                                       | Tires:              |                          |             |                       | Body, Wir               | ıg, Weight:       |        |
| Size: Small Medium Large Extra Large                           |               |                                       | Front Tires:        |                          |             |                       | Body: Kit - Lightweight |                   |        |
| Surface: Dirt Carpet Astroturf Multi Surface                   |               |                                       | Front Compound:     |                          |             |                       | Front Wing: Yes No      |                   |        |
| Traction: Low Medium High Very High                            |               |                                       | Front Insert        |                          |             | Rear Wing: Kit        |                         |                   |        |
| Moisture: Dry Damp Wet                                         |               |                                       | Rear Tires:         |                          |             | Wing Angle: 0° 6°     |                         |                   |        |
| Condition: Indoor Outdoor Dusty Hard Packed                    |               |                                       | Rear Compound:      |                          |             |                       | Wing Mount Height: 02   |                   |        |
| Bumpy Grooved Smooth Loamy                                     |               |                                       | Rear Insert:        |                          |             | Servo Weights:        |                         |                   |        |
| Temperature: Ambient: Track:                                   |               |                                       | Wheel (F/R):        |                          |             |                       | Electronic Weights:     |                   |        |
| Notes:                                                         |               |                                       | Notes:              |                          |             |                       | Total Vehicle Weight:   |                   |        |
| Vehicle Comments:                                              |               |                                       |                     |                          |             |                       |                         |                   |        |
| :: For more setups, visit RC10.com and click on "Setup Sheets" |               |                                       |                     |                          |             |                       |                         |                   |        |