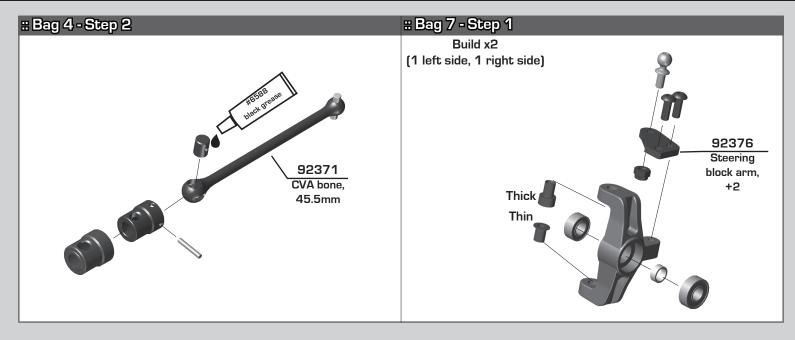

## :: Bag 13 - Step 2/3

| RCIO_                                                          | <u> </u>      |                                       |                     |                          | ate         | Events                |                         |                   |        |
|----------------------------------------------------------------|---------------|---------------------------------------|---------------------|--------------------------|-------------|-----------------------|-------------------------|-------------------|--------|
|                                                                | Date: _       |                                       |                     |                          |             | Thacks                |                         |                   |        |
| TEAMKIT                                                        | Qualify       |                                       | T@:                 | Math:                    |             | Fildsbr               | Bæ                      | Clapuma _         |        |
| Front Suspension:                                              |               | _                                     | _                   |                          | _           | _                     | _                       |                   | _      |
| Ride Height: 13mm                                              |               | 11                                    |                     |                          |             |                       | Ax                      | le Height:        |        |
| Camber: -1deg                                                  | 1 2           |                                       |                     |                          |             |                       | +3                      |                   |        |
| Toe: 1deg                                                      |               | assis Brace Scre                      | ews: Ball S         | Stud Spaci               | ng: 1mm     |                       | Ba                      | Il Stud Spacing:  | Omm    |
| Anti-Roll Bar: 1.8mm                                           | •             | .0010 <b>D</b> 1 000 <b>0</b> 01 0    | 24.1.5              | оли орион                | 9. 1111111  |                       |                         | ii otaa opaoiiig. | Omm    |
| Arm Type: Gull Wing - Standard                                 |               |                                       | •                   |                          |             |                       | Sto                     | eering Plate:     | +2     |
| Tower Type: Gull Wing                                          |               |                                       |                     |                          |             |                       | ı –                     |                   |        |
| Wheelbase Shim: 1mm behind arm                                 | Arm Mou       | nt. Δ: 1° □                           | 0 .5° 🗍             | Diff L                   | eight:      |                       | -                       |                   | 320    |
| Wheel Hex: 5.0mm                                               | Aimiviou      |                                       | Black $\square$     | +2                       | eigiic.     | Ball 9                | Stud Spacing:           | 2mm               |        |
| Caster Block: 8° 9° 10°                                        |               | 3 u,                                  |                     | +0                       |             |                       |                         |                   |        |
|                                                                |               |                                       |                     |                          |             |                       |                         | 2                 |        |
|                                                                |               | nt.B· 1°□                             | 0.50                | 1                        |             |                       |                         | 1                 | 4      |
| Top Plate Brace: None                                          | Arm Mou       |                                       | 0 .5°               |                          | 400         |                       |                         | 74mm              |        |
| Front Axles: CVA DCV                                           |               | Gray E                                |                     |                          |             |                       |                         |                   |        |
| Notes:                                                         |               |                                       |                     |                          |             | C C                   |                         | B A               |        |
| Rear Suspension:                                               |               |                                       |                     |                          |             |                       |                         | B A               |        |
| Ride Height: 13mm                                              | Rear Cha      | ssis Brace Scre                       | ws:                 |                          | <u></u>     | Axle Heig             | ıht:                    |                   |        |
| Camber: -1deg                                                  | • •           | • •                                   |                     |                          |             | 0 ₹0 3 ♣              | +3                      |                   |        |
| Anti-Roll Bar: 1.8mm                                           |               |                                       |                     |                          |             | ● ▼1 2▲               | +2                      |                   |        |
| Arm Type: Standard                                             | Arm Mou       | nt C: 1°                              | 0 .5° 🗌             |                          |             | <b>♦</b> 1 2 <b>▼</b> |                         | 0                 |        |
| Wheelbase Shim: 2mm in front of arm                            |               | Gray E                                | Black 🗌             | ] '                      |             | -                     |                         | <sup>3</sup> 2 1  |        |
| Wheel Hex: 6.0mm                                               |               | <b>A</b>                              |                     |                          |             | 0 40 3♥               | +0                      |                   | (b)    |
| Chassis Brace Support: 2mm G10                                 |               |                                       |                     | Camber Link Spacing: 1mm |             |                       |                         |                   |        |
| Hub Spacing: Fwd Mid Back Back                                 | 00000         |                                       | 0000                |                          |             | 9                     |                         |                   | 3      |
| Notes:                                                         | Arm Mou       | nt D: 1 °                             | 0 .5° 🗌             | Diff Heig                | ght:        |                       | Ball Stud               | Spacing: 2mm      | 2      |
|                                                                |               | Gray E                                | Black 🗌             | +3                       |             |                       |                         | 44                |        |
|                                                                | 2000          | \ \ \ \ \ \ \ \ \ \ \ \ \ \ \ \ \ \ \ | 2000                | +2                       |             |                       |                         | 3011111           |        |
|                                                                |               | }                                     |                     | +1<br>+0                 | HI          |                       | (000)                   | W.                |        |
|                                                                |               |                                       |                     | 1.0                      |             |                       | СВА                     | 1                 |        |
| Electronics:                                                   |               | Differential:                         | 1                   |                          | Shocks:     |                       |                         |                   |        |
| Radio: Servo:                                                  |               | Fron                                  | t Center            | Rear                     |             |                       | Front                   | Rear              |        |
| EPA: Throttle: % Brake:                                        | %             | Fluid: 15                             | К                   | 15K                      | Piston:     | 2                     | 2x1.6                   | 2x1.8             |        |
| ESC:                                                           |               | Gears: Metal Metal                    |                     |                          | Thickness:  |                       |                         |                   |        |
| ESC Settings:                                                  | ESC Settings: |                                       | Type: LTC LTC Fluid |                          |             | 45wt 35wt             |                         |                   |        |
| Motor / Wind: Timing:                                          |               | Notes:                                |                     |                          | Spring:     | Purple Blue           |                         |                   |        |
| Pinion: Spur: 78T                                              |               |                                       |                     |                          | Limiters:   | Int: 1                | _ Ext:_ <b>2</b> _      | Int: Ext:         | Stroke |
| Battery:                                                       |               | Slipper Clut                          | ch:                 |                          | Stroke:     | 2                     | 2mm                     | 27.5mm            |        |
| Battery Position:                                              |               | Туре: De                              | coupled Slip        | per                      | Eyelet Leng | gth:                  | +2                      | 0                 |        |
| Back 1 2 3 4 Forward                                           |               | # of Pads: 2 Pad Cup                  |                     |                          | Cup Offset  | t: 5mm Omm            |                         |                   |        |
| Battery Weight:                                                |               | Setting:                              | 2.1mm               |                          | Notes:      |                       |                         |                   |        |
| Track Info:                                                    |               |                                       | Tires:              |                          |             |                       | Body, Wir               | ıg, Weight:       |        |
| Size: Small Medium Large Extra Large                           |               |                                       | Front Tires:        |                          |             |                       | Body: Kit - Lightweight |                   |        |
| Surface: Dirt Carpet Astroturf Multi Surface                   |               |                                       | Front Compound:     |                          |             |                       | Front Wing: Yes No      |                   |        |
| Traction: Low Medium High Very High                            |               |                                       | Front Insert        |                          |             | Rear Wing: Kit        |                         |                   |        |
| Moisture: Dry Damp Wet                                         |               |                                       | Rear Tires:         |                          |             | Wing Angle: 0° 6°     |                         |                   |        |
| Condition: Indoor Outdoor Dusty Hard Packed                    |               |                                       | Rear Compound:      |                          |             |                       | Wing Mount Height: 02   |                   |        |
| Bumpy Grooved Smooth Loamy                                     |               |                                       | Rear Insert:        |                          |             | Servo Weights:        |                         |                   |        |
| Temperature: Ambient: Track:                                   |               |                                       | Wheel (F/R):        |                          |             |                       | Electronic Weights:     |                   |        |
| Notes:                                                         |               |                                       | Notes:              |                          |             |                       | Total Vehicle Weight:   |                   |        |
| Vehicle Comments:                                              |               |                                       |                     |                          |             |                       |                         |                   |        |
| :: For more setups, visit RC10.com and click on "Setup Sheets" |               |                                       |                     |                          |             |                       |                         |                   |        |