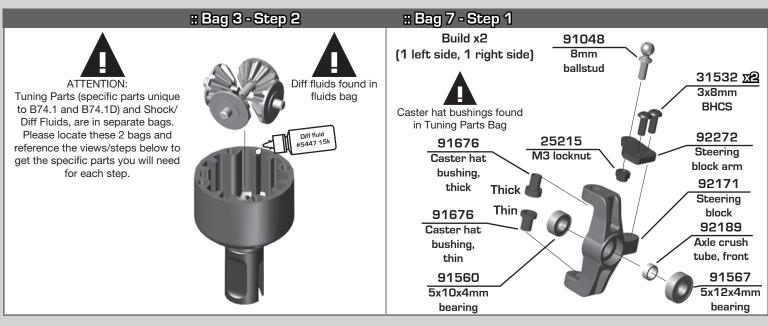

| RCIA                                         | Dत्रीरवस <u>B74.1D Kit Set</u> ı |                 |                 | tup           | Event                 | ł             |                        |        |  |
|----------------------------------------------|----------------------------------|-----------------|-----------------|---------------|-----------------------|---------------|------------------------|--------|--|
|                                              | Date: _                          |                 |                 |               | Track                 | ł             |                        |        |  |
| TEAM KIT                                     | Qualify                          |                 | 10:             | Main:         | Fildsh