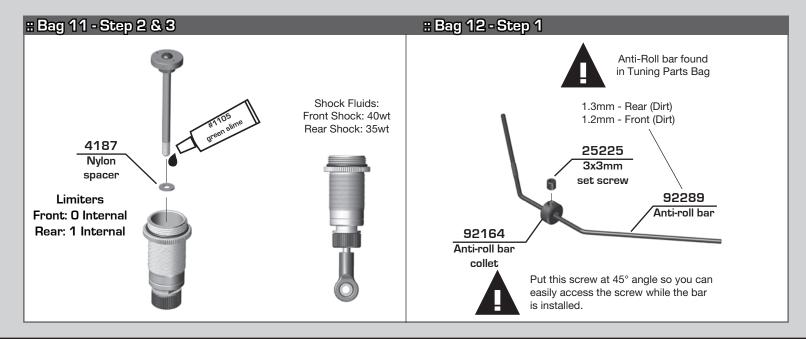

| RCIA                                         | Dत्रीरवस <u>B74.1D Kit Set</u> ı |                 |                 | tup           | Event                 | ł             |                        |        |  |
|----------------------------------------------|----------------------------------|-----------------|-----------------|---------------|-----------------------|---------------|------------------------|--------|--|
|                                              | Date: _                          |                 |                 |               | Track                 | ł             |                        |        |  |
| TEAM KIT                                     | Qualify                          |                 | 10:             | Main:         | Fildsh                |