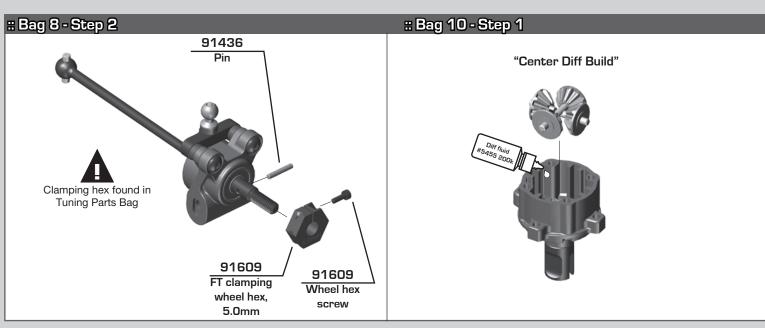

| RCIA                                         | Dत्रीरवस <u>B74.1D Kit Set</u> ı |                 |                 | tup           | Event                 | ł             |                        |        |  |
|----------------------------------------------|----------------------------------|-----------------|-----------------|---------------|-----------------------|---------------|------------------------|--------|--|
|                                              | Date: _                          |                 |                 |               | Track                 | ł             |                        |        |  |
| TEAM KIT                                     | Qualify                          |                 | 10:             | Main:         | Fildsh