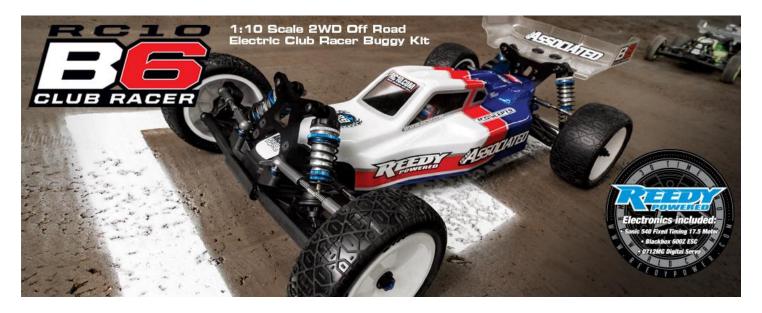

# **NEW! RC10B6 Club Racer Kit**

## 1:10 Scale 2WD Off Road Electric Club Racer Buggy Kit

## Ready to get into RC racing?

We have a solution for you: the RC10B6 Club Racer Kit! Designed with the entry-level racer in mind, it's fully upgradeable to compete at the pro level. The B6 Club Racer comes out of the box with: big bore shocks, 3-gear transmission with ball differential, and precision ball bearings. Also included is a Reedy Power 17.5 Fixed Timing Brushless motor, Blackbox 600Z Brushless speed control, and high-torque digital servo. The B6 Club Racer boasts speed, durability and the lineage expected of a true champion by design!