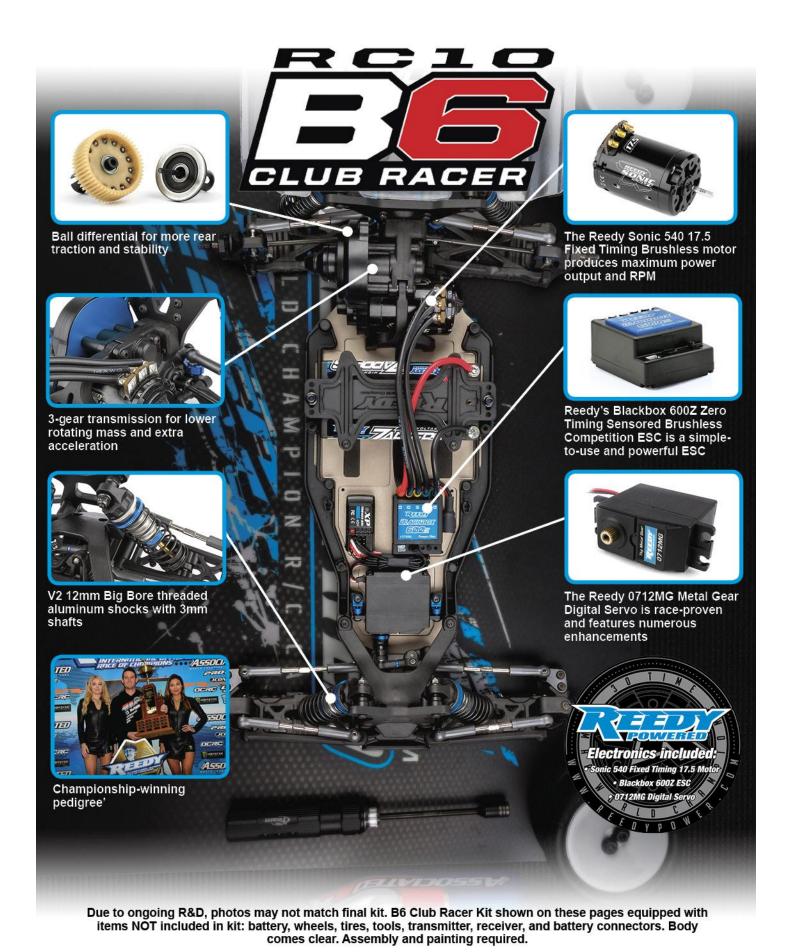

## Ready to get into RC racing?

We have a solution for you: the RC10B6 Club Racer Kit! Designed with the entry-level racer in mind, it's fully upgradeable to compete at the pro level. The B6 Club Racer comes out of the box with: big bore shocks, 3-gear transmission with ball differential, and precision ball bearings. Also included is a Reedy Power 17.5 Fixed Timing Brushless motor, Blackbox 600Z Brushless speed control, and high-torque digital servo. The B6 Club Racer boasts speed, durability and the lineage expected of a true champion by design!

#### Additional RC10B6 Club Racer Features:

- Reedy Sonic 540 17.5 Fixed Timing motor produces maximum power output and RPM thanks to an all new stator design, pure copper magnet wire, and low-resistance collector rings. ROAR approved and meets BRCA and IFMAR specs.
- Reedy's Blackbox 600Z Zero Timing Sensored Brushless Competition ESC is a simple-to-use yet powerful ESC for Spec class racers. Excellent throttle and brake feel, a wide range of adjustability, and robust hardware make the Blackbox 600Z suitable for a variety of Spec racing applications.
- The Reedy 0712MG Metal Gear Digital Servo is race-proven and features numerous enhancements including precision metal gears for added strength and smooth operation, and an advanced microprocessor that improves vehicle control and on-track performance.

Due to ongoing R&D, photos may not match final kit. B6 Club Racer Kit shown on these pages equipped with items NOT included in kit: battery, wheels, tires, tools, transmitter, receiver, and battery connectors. Body comes clear. Assembly and painting required.