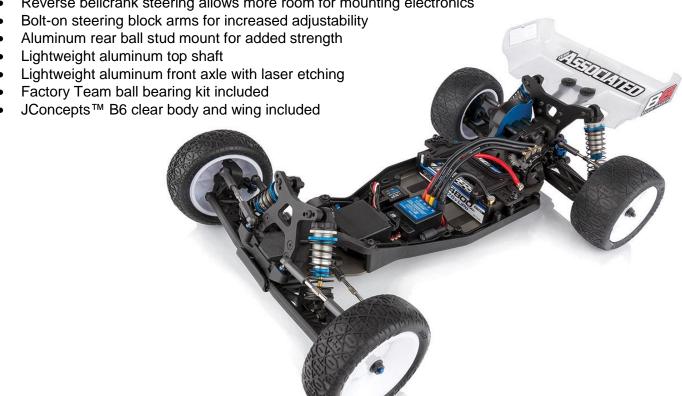

\*Final width, length and weight will vary based on electronics, tire configuration, wing position, and vehicle setup.

- Lightweight, hard-anodized aluminum chassis with centralized mass for improved handling on all track
- Reverse bellcrank steering allows more room for mounting electronics

Due to ongoing R&D, photos may not match final kit. B6 Club Racer Kit shown on these pages equipped with items NOT included in kit: battery, wheels, tires, tools, transmitter, receiver, and battery connectors. Body comes clear. Assembly and painting required.