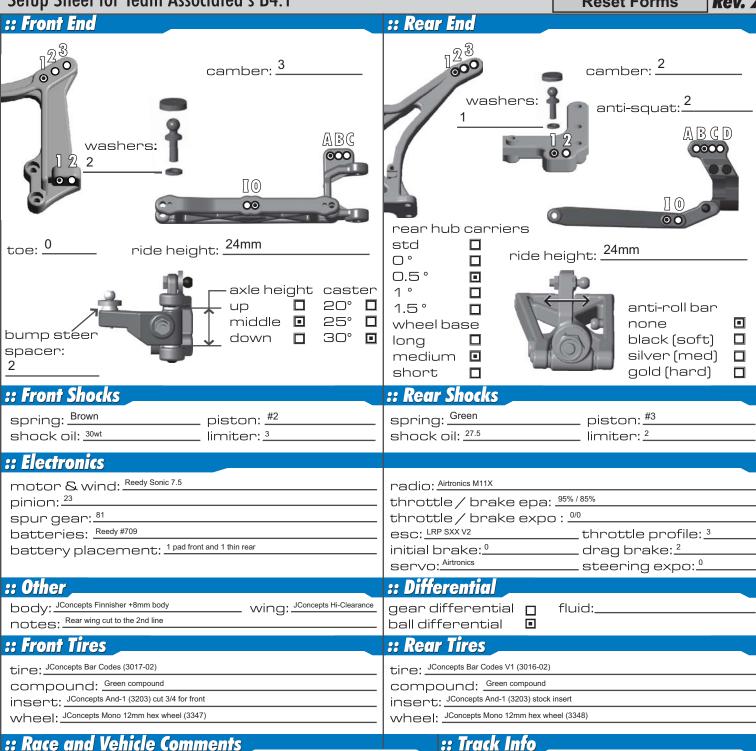

:: Driver: Jason Ruona :: Date: 01/22/12 :: Track: Bashers R/C Raceway - Palm Beach Gardens, FL

**Event:** 2012 Super Cup Championship Series - Spring Session # 1

## Setup Sheet for Team Associated's B4.1

Reset Forms Rev. 2

smooth: ■ bumpy: □ blue groove: □

traction: high: med: low:

soft dint: grass: clay: wet: dusty: other: Track was extremely tight with fast laps

Good traction but slightly dusty outside with irregular face jumps.



## :: For more setups, visit www.RC10.com and click on 'Setup Sheets'

\_\_ finish: 1st\_

comments: 8mm long chassis. 1/2oz under rear tower - 1/4oz in each triangle front &rear

. main: 🚣

Wing wedge spacers reversed - CVA's